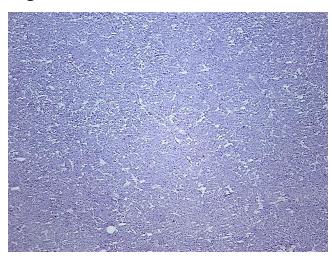

lar** 0%

2%

Stroma:

0% **Necrosis:** 

**CASE Diagnosis (from** 

medical center path

report):

Pheochromocytoma

75 Age:

Gender: **Female** 

Race: White or Caucasian

**Tumor Grade:** Not Reported



https://www.origene.com techsupport@origene.com EU: info-de@origene.com CN: techsupport@origene.cn

OriGene Technologies, Inc. 9620 Medical Center Drive, Ste 200



#### Frozen Tissue Sections, Adrenal gland - CS545019

Minimum Stage Grouping:

Not Reported

T (Extent of Primary

Tumor):

Not Reported

N (Lymph node

Not Reported

metastasis):

M (Distant metastasis): Not Reported

Storage:

Store frozen tissue sections at -80°C.

Stability:

All frozen tissue sections are stable for 1 year from date of purchase if stored at -80°C

without repeated freeze/thaws.

# **Product images:**



4x Image



20x Image