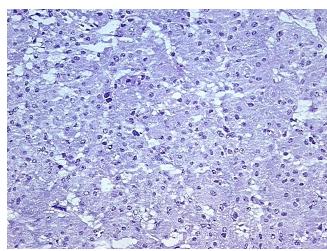

Stroma:

0% **Necrosis:** 

**CASE Diagnosis (from** 

medical center path

report):

Pheochromocytoma

75 Age:

Gender: **Female** 

Race: White or Caucasian

**Tumor Grade:** Not Reported



https://www.origene.com techsupport@origene.com EU: info-de@origene.com CN: techsupport@origene.cn

OriGene Technologies, Inc. 9620 Medical Center Drive, Ste 200



#### Frozen Tissue Sections, Adrenal gland - CS545019

Minimum Stage Grouping:

Not Reported

T (Extent of Primary

Tumor):

Not Reported

N (Lymph node

Not Reported

metastasis):

M (Distant metastasis): Not Reported

Storage:

Store frozen tissue sections at -80°C.

Stability:

All frozen tissue sections are stable for 1 year from date of purchase if stored at -80°C

without repeated freeze/thaws.

# **Product images:**



4x Image



20x Image