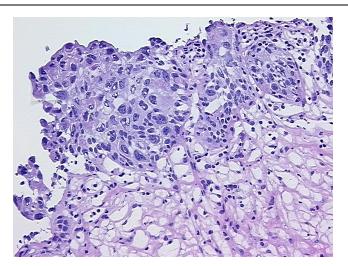

Ste 200

CN: techsupport@origene.cn

Rockville, MD 20850, US Phone: +1-888-267-4436 https://www.origene.com techsupport@origene.com EU: info-de@origene.com



#### Frozen Tissue Sections, Urinary bladder - CS544970

**Tumor Grade:** AJCC G3-4: Poorly differentiated or undifferentiated

Minimum Stage

Grouping:

IV

T (Extent of Primary

Tumor):

T2b

N (Lymph node

Other Lymph Node Stage

metastasis):

M (Distant metastasis): MX

**Diagnostic Test Results:** GMS ~ Grocott methenamine silver stain, Negative; Acid-fast bacteria ~ AFB ~ Ziehl-Neelsen

acid fast, Negative

**Storage:** Store frozen tissue sections at -80°C.

Stability: All frozen tissue sections are stable for 1 year from date of purchase if stored at -80°C

without repeated freeze/thaws.

# **Product images:**



4x Image





20x Image