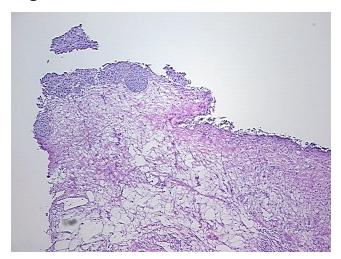

Center Drive, Ste 200

CN: techsupport@origene.cn

Rockville, MD 20850, US Phone: +1-888-267-4436 https://www.origene.com techsupport@origene.com EU: info-de@origene.com



#### Frozen Tissue Sections, Urinary bladder - CS544970

**Tumor Grade:** AJCC G3-4: Poorly differentiated or undifferentiated

Minimum Stage

Grouping:

IV

T (Extent of Primary

Tumor):

T2b

N (Lymph node

Other Lymph Node Stage

metastasis):

M (Distant metastasis): MX

**Diagnostic Test Results:** GMS ~ Grocott methenamine silver stain, Negative; Acid-fast bacteria ~ AFB ~ Ziehl-Neelsen

acid fast, Negative

**Storage:** Store frozen tissue sections at -80°C.

Stability: All frozen tissue sections are stable for 1 year from date of purchase if stored at -80°C

without repeated freeze/thaws.

# **Product images:**



4x Image





20x Image