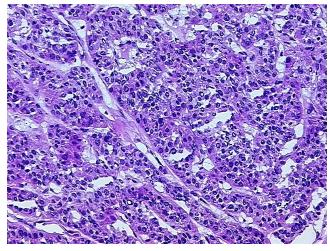

cellular

Stroma:

10%

**Tumor Hypercellular** 

Stroma:

0%

Necrosis:

0%

CASE Diagnosis (from

medical center path

report):

Carcinoma of thyroid, follicular

**Age:** 52

**Gender:** Female

Tumor Grade: Not Reported

Minimum Stage

**Grouping:** 

Ш



**OriGene Technologies, Inc.** 9620 Medical Center Drive, Ste 200

CN: techsupport@origene.cn

Rockville, MD 20850, US Phone: +1-888-267-4436 https://www.origene.com techsupport@origene.com EU: info-de@origene.com



T (Extent of Primary

Tumor):

pT3

N (Lymph node

pNX

metastasis):

M (Distant metastasis): pMX

**Storage:** Store frozen tissue sections at -80°C.

Stability: All frozen tissue sections are stable for 1 year from date of purchase if stored at -80°C

without repeated freeze/thaws.

## **Product images:**



4x Image



20x Image