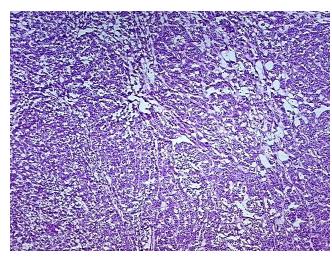

Tumor Hypo/Acellular

Stroma:

10%

**Tumor Hypercellular** 

Stroma:

0%

Necrosis:

0%

CASE Diagnosis (from

medical center path

report):

Carcinoma of thyroid, follicular

**Age:** 52

**Gender:** Female

Tumor Grade: Not Reported

Minimum Stage

**Grouping:** 

Ш



**OriGene Technologies, Inc.** 9620 Medical Center Drive, Ste 200

CN: techsupport@origene.cn

Rockville, MD 20850, US Phone: +1-888-267-4436 https://www.origene.com techsupport@origene.com EU: info-de@origene.com



T (Extent of Primary

Tumor):

pT3

N (Lymph node

pNX

metastasis):

M (Distant metastasis): pMX

**Storage:** Store frozen tissue sections at -80°C.

Stability: All frozen tissue sections are stable for 1 year from date of purchase if stored at -80°C

without repeated freeze/thaws.

## **Product images:**



4x Image



20x Image