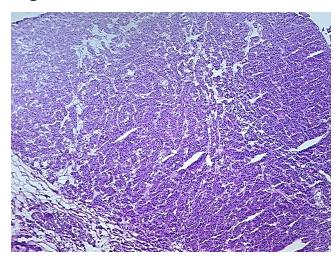

Hypo/Acellular

Stroma:

5%

Tumor Hypercellular

Stroma:

0%

Necrosis:

0%

CASE Diagnosis (from

medical center path

report):

Carcinoma of thyroid, follicular

**Age:** 52

Gender: Female

Race: White or Caucasian

Tumor Grade: Not Reported



**OriGene Technologies, Inc.** 9620 Medical Center Drive, Ste 200

CN: techsupport@origene.cn

Rockville, MD 20850, US Phone: +1-888-267-4436 https://www.origene.com techsupport@origene.com EU: info-de@origene.com



Minimum Stage Grouping:

Ш

T (Extent of Primary

Tumor):

T3

N (Lymph node

NX

metastasis):

M (Distant metastasis): MX

Storage:

Store frozen tissue sections at -80°C.

Stability:

All frozen tissue sections are stable for 1 year from date of purchase if stored at -80°C

without repeated freeze/thaws.

## **Product images:**



4x Image



20x Image