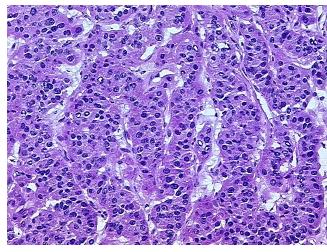

lar

Stroma:

5%

Tumor Hypercellular

Stroma:

0%

Necrosis:

0%

CASE Diagnosis (from

medical center path

report):

Carcinoma of thyroid, follicular

**Age:** 52

Gender: Female

Race: White or Caucasian

Tumor Grade: Not Reported



**OriGene Technologies, Inc.** 9620 Medical Center Drive, Ste 200

CN: techsupport@origene.cn

Rockville, MD 20850, US Phone: +1-888-267-4436 https://www.origene.com techsupport@origene.com EU: info-de@origene.com



Minimum Stage Grouping:

Ш

T (Extent of Primary

Tumor):

T3

N (Lymph node

NX

metastasis):

M (Distant metastasis): MX

Storage:

Store frozen tissue sections at -80°C.

Stability:

All frozen tissue sections are stable for 1 year from date of purchase if stored at -80°C

without repeated freeze/thaws.

## **Product images:**



4x Image



20x Image