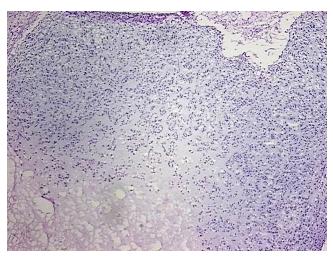

lular

Stroma:

0%

**Tumor Hypercellular** 

Stroma:

30%

Necrosis: 30%

CASE Diagnosis (from medical center path

report):

Age:

42

**Gender:** Male

**Tumor Grade:** AJCC G3-4: Poorly differentiated or undifferentiated

Chondrosarcoma

Minimum Stage

Grouping:

Ш



**OriGene Technologies, Inc.** 9620 Medical Center Drive, Ste 200

CN: techsupport@origene.cn

Rockville, MD 20850, US Phone: +1-888-267-4436 https://www.origene.com techsupport@origene.com EU: info-de@origene.com



T (Extent of Primary

Tumor):

pT3

N (Lymph node

pNX

metastasis):

M (Distant metastasis): pMX

**Storage:** Store frozen tissue sections at -80°C.

Stability: All frozen tissue sections are stable for 1 year from date of purchase if stored at -80°C

without repeated freeze/thaws.

## **Product images:**



4x Image



20x Image