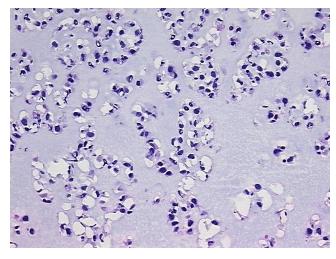

a:

0%

**Tumor Hypercellular** 

Stroma:

30%

Necrosis: 30%

CASE Diagnosis (from medical center path

report):

Age:

42

**Gender:** Male

**Tumor Grade:** AJCC G3-4: Poorly differentiated or undifferentiated

Chondrosarcoma

Minimum Stage

Grouping:

Ш



**OriGene Technologies, Inc.** 9620 Medical Center Drive, Ste 200

CN: techsupport@origene.cn

Rockville, MD 20850, US Phone: +1-888-267-4436 https://www.origene.com techsupport@origene.com EU: info-de@origene.com



T (Extent of Primary

Tumor):

pT3

N (Lymph node

pNX

metastasis):

M (Distant metastasis): pMX

**Storage:** Store frozen tissue sections at -80°C.

Stability: All frozen tissue sections are stable for 1 year from date of purchase if stored at -80°C

without repeated freeze/thaws.

## **Product images:**



4x Image



20x Image