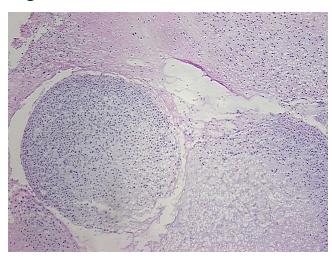

## **Product data:**

**Product Type: Frozen Sections** 

**Disease State:** Cancer **Diagnosis Category:** Sarcoma Tissue: Cartilage

Frozen Sample ID: FR0003ECC6 Case ID: CI0000018179

Tissue of Origin: Cartilage: femur, distal Site of Finding: Cartilage: femur, distal

Т Appearance:

Sample Diagnosis (from

Pathology Verification):

Chondrosarcoma

0% Normal: Lesional: 0% 40% Tumor:

Tumor Hypo/Acellular

Stroma:

0%

**Tumor Hypercellular** 

Stroma:

30%

30% **Necrosis:** 

**CASE Diagnosis (from** medical center path

Chondrosarcoma

report):

42 Age: Gender: Male

## **Product images:**

4x Image

20x Image