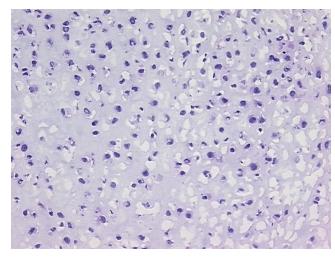

## **Product data:**

**Product Type: Frozen Sections** 

**Disease State:** Cancer **Diagnosis Category:** Sarcoma Tissue: Cartilage

Frozen Sample ID: FR0003ECC6 Case ID: CI0000018179

Tissue of Origin: Cartilage: femur, distal Site of Finding: Cartilage: femur, distal

Т Appearance:

Sample Diagnosis (from

Pathology Verification):

Chondrosarcoma

0% Normal: Lesional: 0% 40% Tumor:

Tumor Hypo/Acellular

Stroma:

0%

**Tumor Hypercellular** 

Stroma:

30%

30% **Necrosis:** 

**CASE Diagnosis (from** medical center path

Chondrosarcoma

report):

42 Age: Gender: Male

## **Product images:**

4x Image

20x Image