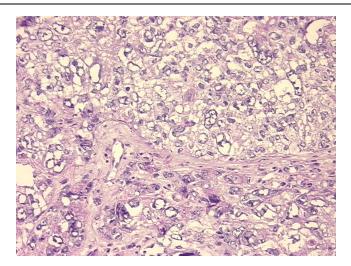

**Tumor Grade:** Nottingham G3: 8-9 points High combined grade (unfavorable)



OriGene Technologies, Inc. 9620 Medical Center Drive, Ste 200

CN: techsupport@origene.cn

Rockville, MD 20850, US Phone: +1-888-267-4436 https://www.origene.com techsupport@origene.com EU: info-de@origene.com



Minimum Stage Grouping:

IIIB

T (Extent of Primary

Tumor):

T4d

N (Lymph node

N2a

metastasis):

M (Distant metastasis): MX

Diagnostic Test Results: Progesterone receptor ~ PR! by IHC, Negative; Estrogen receptor ~ ER! by IHC, Negative; HER2

~ ERBB2 ~ Neu! by IHC, Negative

**Storage:** Store frozen tissue sections at -80°C.

Stability: All frozen tissue sections are stable for 1 year from date of purchase if stored at -80°C

without repeated freeze/thaws.

## **Product images:**



4x Image





20x Image