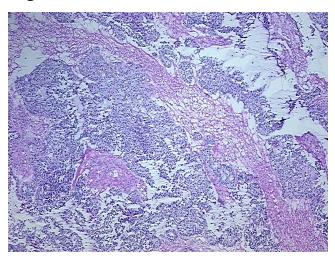

## **Product images:**

4x Image

20x Image

Site of Finding: Ovary

Т Appearance:

Sample Diagnosis (from Pathology Verification):

Adenocarcinoma of ovary, papillary serous

0% Normal: Lesional: 0% Tumor: 75%

Tumor Hypo/Acellular

Stroma:

0%

report):

Adenocarcinoma of ovary, papillary serous

66 Age:

Gender: **Female** 

Race: White or Caucasian

OriGene Technologies, Inc. 9620 Medical Center Drive, Ste 200

CN: techsupport@origene.cn

Rockville, MD 20850, US Phone: +1-888-267-4436 https://www.origene.com techsupport@origene.com EU: info-de@origene.com