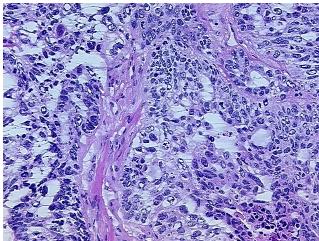

## **Product images:**

4x Image

20x Image

Site of Finding: Ovary

Т Appearance:

Sample Diagnosis (from Pathology Verification):

Adenocarcinoma of ovary, papillary serous

0% Normal: Lesional: 0% Tumor: 75%

Tumor Hypo/Acellular

Stroma:

0%

report):

Adenocarcinoma of ovary, papillary serous

66 Age:

Gender: **Female** 

Race: White or Caucasian

OriGene Technologies, Inc. 9620 Medical Center Drive, Ste 200

CN: techsupport@origene.cn

Rockville, MD 20850, US Phone: +1-888-267-4436 https://www.origene.com techsupport@origene.com EU: info-de@origene.com