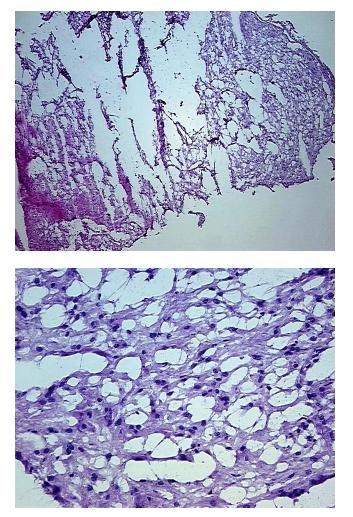

#### Product data:

| Product Type:                                           | Frozen Sections |
|---------------------------------------------------------|-----------------|
| Disease State:                                          | Other Disease   |
| Diagnosis Category:                                     | Benign Tumors   |
| Tissue:                                                 | Brain           |
| Frozen Sample ID:                                       | FR00041413      |
| Case ID:                                                | CI0000018099    |
| Tissue of Origin:                                       | Meninges        |
| Site of Finding:                                        | Brain           |
| Appearance:                                             | Tumor           |
| Sample Diagnosis (from<br>Pathology Verification):      | Meningioma      |
| Normal:                                                 | 0%              |
| Lesional:                                               | 0%              |
| Tumor:                                                  | 60%             |
| Tumor Hypo/Acellular<br>Stroma:                         | 40%             |
| Tumor Hypercellular<br>Stroma:                          | 0%              |
| Necrosis:                                               | 0%              |
| CASE Diagnosis (from<br>medical center path<br>report): | Meningioma      |
| Age:                                                    | 48              |
| Gender:                                                 | Female          |
| Tumor Grade:                                            | n/a             |
| Minimum Stage<br>Grouping:                              | n/a             |

## **Product images:**

4x Image

20x Image

This product is to be used for laboratory only. Not for diagnostic or therapeutic use. ©2023 OriGene Technologies, Inc., <u>9620 Medical Center Drive, Ste 200, Rockville, MD 20850, US</u>