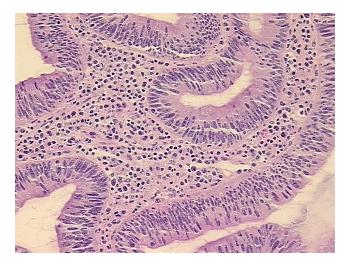

troma:

**Tumor Hypercellular** 0%

Stroma:

0% **Necrosis:** 

**CASE Diagnosis (from** 

medical center path

report):

Adenocarcinoma of rectum

64 Age: Gender: Male

Race: White or Caucasian

**Tumor Grade:** AJCC G1: Well differentiated

OriGene Technologies, Inc. 9620 Medical Center Drive, Ste 200

Rockville, MD 20850, US Phone: +1-888-267-4436 https://www.origene.com techsupport@origene.com EU: info-de@origene.com CN: techsupport@origene.cn





Minimum Stage Grouping:

T (Extent of Primary

Tumor):

N (Lymph node N0

metastasis):

M (Distant metastasis): MX

**Storage:** Store frozen tissue sections at -80°C.

T1

Stability: All frozen tissue sections are stable for 1 year from date of purchase if stored at -80°C

without repeated freeze/thaws.

## **Product images:**



4x Image



20x Image