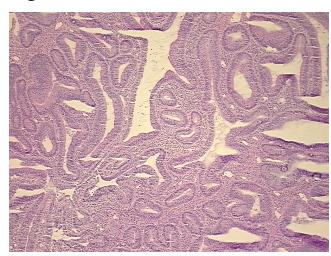

Acellular

Stroma:

**Tumor Hypercellular** 0%

Stroma:

0% **Necrosis:** 

**CASE Diagnosis (from** 

medical center path

report):

Adenocarcinoma of rectum

64 Age: Gender: Male

Race: White or Caucasian

**Tumor Grade:** AJCC G1: Well differentiated

OriGene Technologies, Inc. 9620 Medical Center Drive, Ste 200

Rockville, MD 20850, US Phone: +1-888-267-4436 https://www.origene.com techsupport@origene.com EU: info-de@origene.com CN: techsupport@origene.cn





Minimum Stage Grouping:

T (Extent of Primary

Tumor):

N (Lymph node N0

metastasis):

M (Distant metastasis): MX

**Storage:** Store frozen tissue sections at -80°C.

T1

Stability: All frozen tissue sections are stable for 1 year from date of purchase if stored at -80°C

without repeated freeze/thaws.

## **Product images:**



4x Image



20x Image