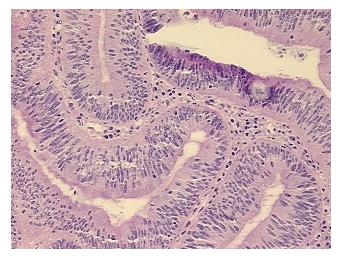

Stroma:

**Tumor Hypercellular** 0%

Stroma:

0% **Necrosis:** 

**CASE Diagnosis (from** 

medical center path

report):

Adenocarcinoma of rectum

64 Age: Gender: Male

Race: White or Caucasian

**Tumor Grade:** AJCC G1: Well differentiated OriGene Technologies, Inc.

9620 Medical Center Drive, Ste 200 Rockville, MD 20850, US Phone: +1-888-267-4436 https://www.origene.com techsupport@origene.com EU: info-de@origene.com CN: techsupport@origene.cn





Minimum Stage Grouping:

T (Extent of Primary

Tumor):

N (Lymph node N0

metastasis):

M (Distant metastasis): MX

**Storage:** Store frozen tissue sections at -80°C.

T1

Stability: All frozen tissue sections are stable for 1 year from date of purchase if stored at -80°C

without repeated freeze/thaws.

## **Product images:**



4x Image



20x Image