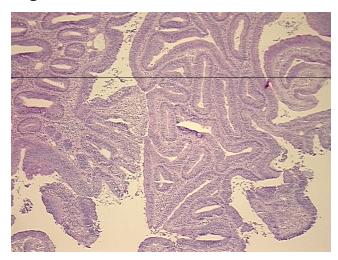

/Acellular

Stroma:

**Tumor Hypercellular** 0%

Stroma:

0% **Necrosis:** 

**CASE Diagnosis (from** 

medical center path

report):

Adenocarcinoma of rectum

64 Age: Gender: Male

Race: White or Caucasian

**Tumor Grade:** AJCC G1: Well differentiated OriGene Technologies, Inc.

9620 Medical Center Drive, Ste 200 Rockville, MD 20850, US Phone: +1-888-267-4436 https://www.origene.com techsupport@origene.com EU: info-de@origene.com CN: techsupport@origene.cn





Minimum Stage Grouping:

T (Extent of Primary

Tumor):

N (Lymph node N0

metastasis):

M (Distant metastasis): MX

**Storage:** Store frozen tissue sections at -80°C.

T1

Stability: All frozen tissue sections are stable for 1 year from date of purchase if stored at -80°C

without repeated freeze/thaws.

## **Product images:**



4x Image



20x Image