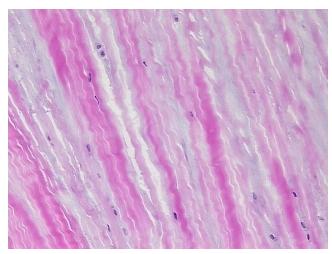

logy Verification):

Osteoarthritis

Normal: 0% Lesional: 100% 0% Tumor: 0%

Tumor Hypo/Acellular

Stroma:

**Tumor Hypercellular** 0%

Stroma:

**Necrosis:** 

**Pathology Verification** 

notes from H&E review:

**CASE Diagnosis (from** medical center path

report):

Osteoarthritis

tendon with myxoid degeneration

60 Age:

Gender: Female

Race: Not reported OriGene Technologies, Inc.

9620 Medical Center Drive, Ste 200 Rockville, MD 20850, US Phone: +1-888-267-4436 https://www.origene.com techsupport@origene.com EU: info-de@origene.com CN: techsupport@origene.cn





**Storage:** Store frozen tissue sections at -80°C.

Stability: All frozen tissue sections are stable for 1 year from date of purchase if stored at -80°C

without repeated freeze/thaws.

## **Product images:**



4x Image



20x Image