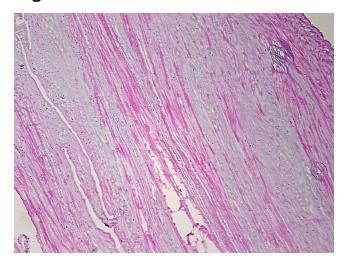

(from Pathology Verification):

Osteoarthritis

Normal: 0% Lesional: 100% 0% Tumor: 0%

Tumor Hypo/Acellular

Stroma:

**Tumor Hypercellular** 0%

Stroma:

**Necrosis:** 

**Pathology Verification** 

notes from H&E review:

**CASE Diagnosis (from** medical center path

report):

Osteoarthritis

tendon with myxoid degeneration

60 Age:

Gender: Female

Race: Not reported OriGene Technologies, Inc.

9620 Medical Center Drive, Ste 200 Rockville, MD 20850, US Phone: +1-888-267-4436 https://www.origene.com techsupport@origene.com EU: info-de@origene.com CN: techsupport@origene.cn





**Storage:** Store frozen tissue sections at -80°C.

Stability: All frozen tissue sections are stable for 1 year from date of purchase if stored at -80°C

without repeated freeze/thaws.

## **Product images:**



4x Image



20x Image