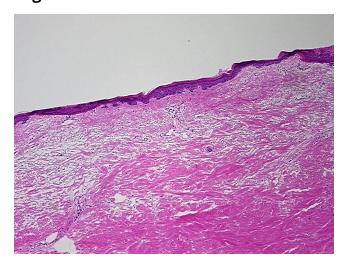

Subcutaneous tissue

66 Age:

Gender: **Female** 

Race: White or Caucasian



OriGene Technologies, Inc. 9620 Medical Center Drive, Ste 200

CN: techsupport@origene.cn

Rockville, MD 20850, US Phone: +1-888-267-4436 https://www.origene.com techsupport@origene.com EU: info-de@origene.com



Tumor Grade: Not Reported

Minimum Stage

Grouping:

Ш

T (Extent of Primary

Tumor):

ΤX

N (Lymph node

metastasis):

N1

M (Distant metastasis): MX

Diagnostic Test Results: MART-1 ~ Melanoma Marker ~ Melan-A,Positive; S100 protein,Positive; HMB45 melanoma

antigen ~ GP100! by IHC, Positive

**Storage:** Store frozen tissue sections at -80°C.

Stability: All frozen tissue sections are stable for 1 year from date of purchase if stored at -80°C

without repeated freeze/thaws.

## **Product images:**



4x Image





20x Image