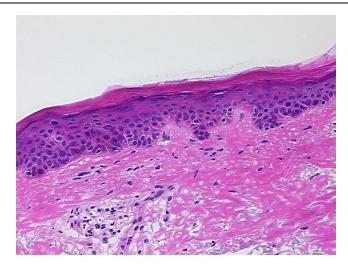

tissue

66 Age:

Gender: **Female** 

Race: White or Caucasian



OriGene Technologies, Inc. 9620 Medical Center Drive, Ste 200

CN: techsupport@origene.cn

Rockville, MD 20850, US Phone: +1-888-267-4436 https://www.origene.com techsupport@origene.com EU: info-de@origene.com



Tumor Grade: Not Reported

Minimum Stage

Grouping:

Ш

T (Extent of Primary

Tumor):

ΤX

N (Lymph node

metastasis):

N1

M (Distant metastasis): MX

Diagnostic Test Results: MART-1 ~ Melanoma Marker ~ Melan-A,Positive; S100 protein,Positive; HMB45 melanoma

antigen ~ GP100! by IHC, Positive

**Storage:** Store frozen tissue sections at -80°C.

Stability: All frozen tissue sections are stable for 1 year from date of purchase if stored at -80°C

without repeated freeze/thaws.

## **Product images:**



4x Image





20x Image