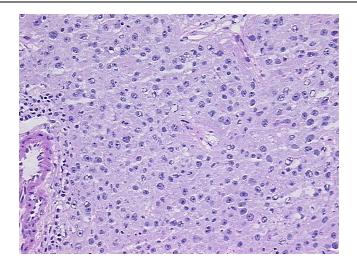

ender:

**Female** 

Race:

Age:

White or Caucasian



OriGene Technologies, Inc. 9620 Medical Center Drive, Ste 200

CN: techsupport@origene.cn

Rockville, MD 20850, US Phone: +1-888-267-4436 https://www.origene.com techsupport@origene.com EU: info-de@origene.com



Tumor Grade: Not Reported

Minimum Stage

Grouping:

Ш

T (Extent of Primary

Tumor):

TX

ruilloi).

N (Lymph node metastasis):

N1

M (Distant metastasis): MX

Diagnostic Test Results: MART-1 ~ Melanoma Marker ~ Melan-A,Positive; S100 protein,Positive; HMB45 melanoma

antigen ~ GP100! by IHC, Positive

**Storage:** Store frozen tissue sections at -80°C.

Stability: All frozen tissue sections are stable for 1 year from date of purchase if stored at -80°C

without repeated freeze/thaws.

## **Product images:**



4x Image





20x Image