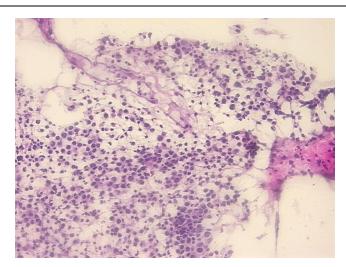

riGene Technologies, Inc.** 9620 Medical Center Drive, Ste 200

CN: techsupport@origene.cn

Rockville, MD 20850, US Phone: +1-888-267-4436 https://www.origene.com techsupport@origene.com EU: info-de@origene.com



Minimum Stage Grouping:

IIIB

T (Extent of Primary

Tumor):

TX

N (Lymph node

N1

metastasis):

M (Distant metastasis): MX

**Diagnostic Test Results:** Neuron specific enolase ~ NSE! by IHC,Positive; Synaptophysin ~ SYN! by IHC,Positive;

Chromogranin A ~ Parathyroid secretory protein 1! by IHC, Negative; Cytokeratin AE1/AE3 ~

AE1/AE3! by IHC, Positive

**Storage:** Store frozen tissue sections at -80°C.

Stability: All frozen tissue sections are stable for 1 year from date of purchase if stored at -80°C

without repeated freeze/thaws.

## **Product images:**



4x Image





20x Image