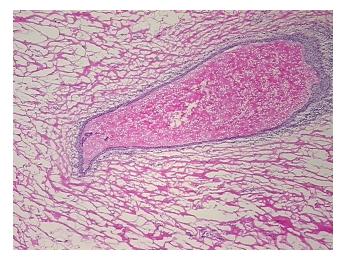

## **Product data:**

Product Type: Frozen Sections

Disease State: Other Disease

**Diagnosis Category:** Ectasia **Tissue:** Breast

Frozen Sample ID: FR00041298

Case ID: Cl0000017985

Tissue of Origin: Breast, left

Site of Finding: Breast

Appearance:

Sample Diagnosis (from Pathology Verification):

Ductal ectasia of breast

 Normal:
 90%

 Lesional:
 10%

 Tumor:
 0%

Tumor Hypo/Acellular

## **Product images:**

4x Image

20x Image