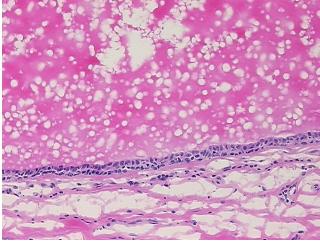

## **Product data:**

Product Type: Frozen Sections

Disease State: Other Disease

**Diagnosis Category:** Ectasia **Tissue:** Breast

Frozen Sample ID: FR00041298

Case ID: Cl0000017985

Tissue of Origin: Breast, left

Site of Finding: Breast

Appearance:

Sample Diagnosis (from Pathology Verification):

Ductal ectasia of breast

 Normal:
 90%

 Lesional:
 10%

 Tumor:
 0%

Tumor Hypo/Acellular

## **Product images:**

4x Image

20x Image