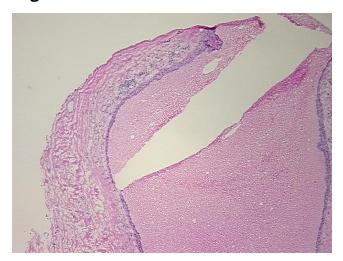

## **Product images:**

4x Image

20x Image

Site of Finding: **Breast** 

Appearance:

Sample Diagnosis (from Pathology Verification):

Ductal ectasia of breast

90% Normal: Lesional: 10% 0% Tumor: 0%

Tumor Hypo/Acellular

Stroma:

**Tumor Hypercellular** 