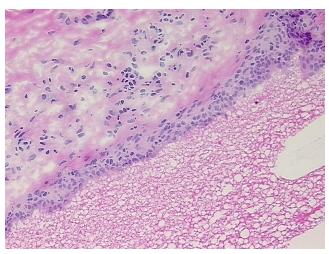

## **Product images:**

4x Image

20x Image

Site of Finding: **Breast** 

Appearance:

Sample Diagnosis (from Pathology Verification):

Ductal ectasia of breast

90% Normal: Lesional: 10% 0% Tumor: 0%

Tumor Hypo/Acellular

Stroma:

**Tumor Hypercellular** 