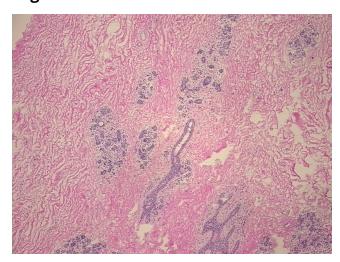

ional: 10% 0% Tumor: 0%

Tumor Hypo/Acellular

Stroma:

**Tumor Hypercellular** 0%

Stroma:

**Necrosis:** 

**Pathology Verification** notes from H&E review: Non Tumor Structures: 20% Glandular epithelium, 70% Stroma, 10% Adipose tissue

**CASE Diagnosis (from** medical center path

report):

No pathologic disease

36 Age:

Gender: **Female** 

Race: White or Caucasian



OriGene Technologies, Inc. 9620 Medical Center Drive, Ste 200

CN: techsupport@origene.cn

Rockville, MD 20850, US Phone: +1-888-267-4436 https://www.origene.com techsupport@origene.com EU: info-de@origene.com



**Storage:** Store frozen tissue sections at -80°C.

Stability: All frozen tissue sections are stable for 1 year from date of purchase if stored at -80°C

without repeated freeze/thaws.

## **Product images:**



4x Image



20x Image