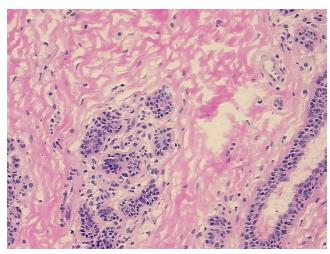

% Tumor: 0%

Tumor Hypo/Acellular

Stroma:

**Tumor Hypercellular** 0%

Stroma:

**Necrosis:** 

**Pathology Verification** notes from H&E review: Non Tumor Structures: 20% Glandular epithelium, 70% Stroma, 10% Adipose tissue

**CASE Diagnosis (from** medical center path

report):

No pathologic disease

36 Age:

Gender: **Female** 

Race: White or Caucasian



OriGene Technologies, Inc. 9620 Medical Center Drive, Ste 200

CN: techsupport@origene.cn

Rockville, MD 20850, US Phone: +1-888-267-4436 https://www.origene.com techsupport@origene.com EU: info-de@origene.com



**Storage:** Store frozen tissue sections at -80°C.

Stability: All frozen tissue sections are stable for 1 year from date of purchase if stored at -80°C

without repeated freeze/thaws.

## **Product images:**



4x Image



20x Image