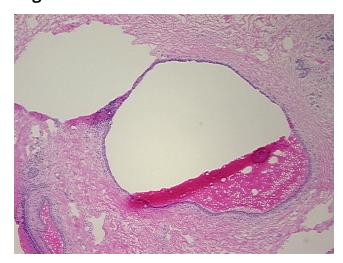

mor Hypo/Acellular 0%

Tumor Hypo/Acellular

Stroma:

0%

Tumor Hypercellular Stroma:

Necrosis:

\_\_\_\_

Pathology Verification

notes from H&E review:

Non Tumor Structures: 20% Glandular epithelium, 70% Stroma, 10% Adipose tissue

CASE Diagnosis (from medical center path

report):

No pathologic disease

**Age:** 36

**Gender:** Female

Race: White or Caucasian



**OriGene Technologies, Inc.** 9620 Medical Center Drive, Ste 200

CN: techsupport@origene.cn

Rockville, MD 20850, US Phone: +1-888-267-4436 https://www.origene.com techsupport@origene.com EU: info-de@origene.com



**Storage:** Store frozen tissue sections at -80°C.

Stability: All frozen tissue sections are stable for 1 year from date of purchase if stored at -80°C

without repeated freeze/thaws.

## **Product images:**



4x Image



20x Image