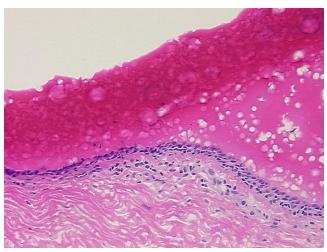

llular 0%

Tumor Hypo/Acellular

Stroma:

0%

Tumor Hypercellular Stroma:

Necrosis:

\_\_\_\_

Pathology Verification

notes from H&E review:

Non Tumor Structures: 20% Glandular epithelium, 70% Stroma, 10% Adipose tissue

CASE Diagnosis (from medical center path

report):

No pathologic disease

**Age:** 36

**Gender:** Female

Race: White or Caucasian



**OriGene Technologies, Inc.** 9620 Medical Center Drive, Ste 200

CN: techsupport@origene.cn

Rockville, MD 20850, US Phone: +1-888-267-4436 https://www.origene.com techsupport@origene.com EU: info-de@origene.com



**Storage:** Store frozen tissue sections at -80°C.

Stability: All frozen tissue sections are stable for 1 year from date of purchase if stored at -80°C

without repeated freeze/thaws.

## **Product images:**



4x Image



20x Image