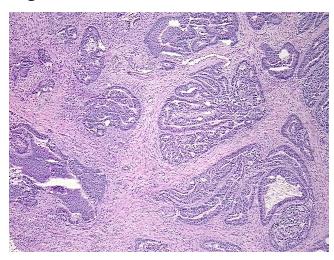

Tumor Hypercellular** 

Stroma:

20%

10% **Necrosis:** 

**CASE Diagnosis (from** 

medical center path

report):

Adenocarcinoma of colon

51 Age:

Gender: **Female** 

Race: White or Caucasian

**Tumor Grade:** AJCC G2: Moderately differentiated



OriGene Technologies, Inc. 9620 Medical Center Drive, Ste 200

CN: techsupport@origene.cn

Rockville, MD 20850, US Phone: +1-888-267-4436 https://www.origene.com techsupport@origene.com EU: info-de@origene.com

Minimum Stage Grouping:

IIIC

T3

T (Extent of Primary

Tumor):

N (Lymph node N2

metastasis):

M (Distant metastasis): MX

**Storage:** Store frozen tissue sections at -80°C.

Stability: All frozen tissue sections are stable for 1 year from date of purchase if stored at -80°C

without repeated freeze/thaws.

## **Product images:**



4x Image



20x Image