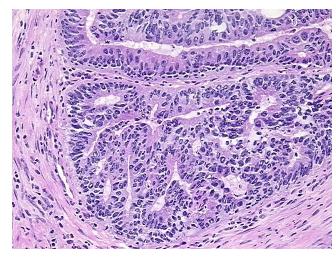

ellular** 

Stroma:

20%

10% **Necrosis:** 

**CASE Diagnosis (from** 

medical center path

report):

Adenocarcinoma of colon

51 Age:

Gender: **Female** 

Race: White or Caucasian

**Tumor Grade:** AJCC G2: Moderately differentiated



OriGene Technologies, Inc. 9620 Medical Center Drive, Ste 200

CN: techsupport@origene.cn

Rockville, MD 20850, US Phone: +1-888-267-4436 https://www.origene.com techsupport@origene.com EU: info-de@origene.com

Minimum Stage Grouping:

IIIC

T3

T (Extent of Primary

Tumor):

N (Lymph node N2

metastasis):

M (Distant metastasis): MX

**Storage:** Store frozen tissue sections at -80°C.

Stability: All frozen tissue sections are stable for 1 year from date of purchase if stored at -80°C

without repeated freeze/thaws.

## **Product images:**



4x Image



20x Image