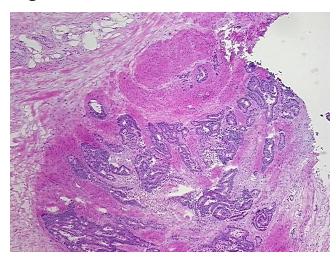

## **Product images:**

4x Image

20x Image

Site of Finding: Rectum

Т Appearance:

Sample Diagnosis (from

Pathology Verification):

Adenocarcinoma of rectum

Normal: 30%

Lesional: 0%

30% Tumor:

Tumor Hypo/Acellular

Stroma:

0%

**Tumor Hypercellular** 

Stroma:

10%

30%

**Necrosis:** 