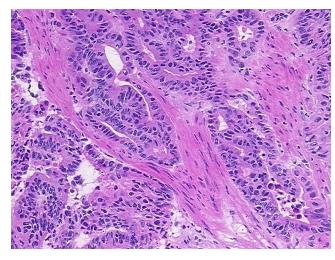

## **Product images:**

4x Image

20x Image

Site of Finding: Rectum

Т Appearance:

Sample Diagnosis (from

Pathology Verification):

Adenocarcinoma of rectum

Normal: 30%

Lesional: 0%

30% Tumor:

Tumor Hypo/Acellular

Stroma:

0%

**Tumor Hypercellular** 

Stroma:

10%

30%

**Necrosis:** 