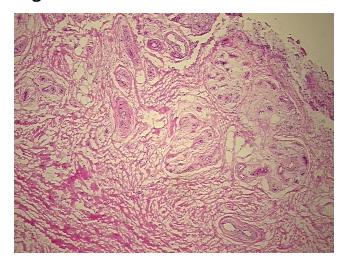

in: Tendon Site of Finding: Tendon

Appearance:

Sample Diagnosis (from Pathology Verification):

Within normal limits

Normal: 100% Lesional: 0% 0% Tumor:

Tumor Hypo/Acellular

Stroma:

**Tumor Hypercellular** 

Stroma: **Necrosis:** 

0%

**CASE Diagnosis (from** 

medical center path report):

61 Age:

Gender: **Female** 

Race: White or Caucasian

Storage: Store frozen tissue sections at -80°C.

Osteoarthritis

0%

0%

OriGene Technologies, Inc.

9620 Medical Center Drive, Ste 200 Rockville, MD 20850, US Phone: +1-888-267-4436 https://www.origene.com techsupport@origene.com EU: info-de@origene.com CN: techsupport@origene.cn





Stability:

All frozen tissue sections are stable for 1 year from date of purchase if stored at -80°C without repeated freeze/thaws.

## **Product images:**



4x Image



20x Image