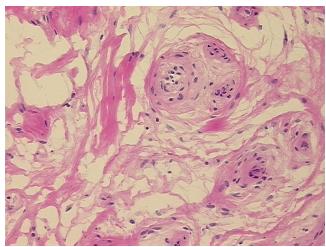

ite of Finding: Tendon

Appearance:

Sample Diagnosis (from Pathology Verification):

Within normal limits

Normal: 100% Lesional: 0% 0% Tumor:

Tumor Hypo/Acellular

Stroma:

**Tumor Hypercellular** 

Stroma: **Necrosis:** 

0%

**CASE Diagnosis (from** 

medical center path report):

61 Age:

Gender: **Female** 

Race: White or Caucasian

Storage: Store frozen tissue sections at -80°C.

Osteoarthritis

0%

0%

OriGene Technologies, Inc.

9620 Medical Center Drive, Ste 200 Rockville, MD 20850, US Phone: +1-888-267-4436 https://www.origene.com techsupport@origene.com EU: info-de@origene.com CN: techsupport@origene.cn





Stability:

All frozen tissue sections are stable for 1 year from date of purchase if stored at -80°C without repeated freeze/thaws.

## **Product images:**



4x Image



20x Image