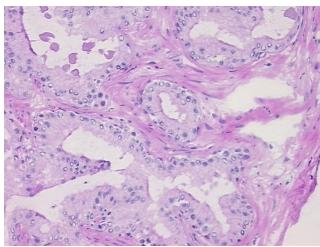

s (from

medical center path

report):

Adenocarcinoma of prostate

Non Tumor Structures: 50% Epithelium, 50% Fibromuscular stroma

**Age:** 67

Gender: Male

Race: White or Caucasian



**OriGene Technologies, Inc.** 9620 Medical Center Drive, Ste 200

CN: techsupport@origene.cn

Rockville, MD 20850, US Phone: +1-888-267-4436 https://www.origene.com techsupport@origene.com EU: info-de@origene.com



**Tumor Grade:** Gleason Score: 3+3=6/10

Minimum Stage

**Grouping:** 

Ш

T (Extent of Primary

Tumor):

T2b

N (Lymph node

NX

metastasis):

M (Distant metastasis): MX

**Storage:** Store frozen tissue sections at -80°C.

Stability: All frozen tissue sections are stable for 1 year from date of purchase if stored at -80°C

without repeated freeze/thaws.

## **Product images:**



4x Image



20x Image