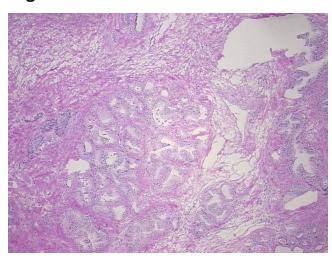

ASE Diagnosis (from

medical center path

report):

Adenocarcinoma of prostate

Non Tumor Structures: 50% Epithelium, 50% Fibromuscular stroma

**Age:** 67

Gender: Male

Race: White or Caucasian



**OriGene Technologies, Inc.** 9620 Medical Center Drive, Ste 200

CN: techsupport@origene.cn

Rockville, MD 20850, US Phone: +1-888-267-4436 https://www.origene.com techsupport@origene.com EU: info-de@origene.com



**Tumor Grade:** Gleason Score: 3+3=6/10

Minimum Stage

**Grouping:** 

Ш

T (Extent of Primary

Tumor):

T2b

N (Lymph node

NX

metastasis):

M (Distant metastasis): MX

**Storage:** Store frozen tissue sections at -80°C.

Stability: All frozen tissue sections are stable for 1 year from date of purchase if stored at -80°C

without repeated freeze/thaws.

## **Product images:**



4x Image



20x Image