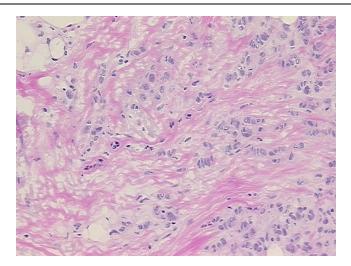

* Nottingham G2: 6-7 points Intermediate combined grade (moderately favorable)



**OriGene Technologies, Inc.** 9620 Medical Center Drive, Ste 200

CN: techsupport@origene.cn

Rockville, MD 20850, US Phone: +1-888-267-4436 https://www.origene.com techsupport@origene.com EU: info-de@origene.com



Minimum Stage Grouping:

IΙΑ

T (Extent of Primary

Tumor):

T2

N (Lymph node

N0

metastasis):

M (Distant metastasis): MX

Diagnostic Test Results: Progesterone receptor ~ PR! by IHC,Positive; Estrogen receptor ~ ER! by IHC,Positive; HER2 ~

ERBB2 ~ Neu! by IHC, Negative

**Storage:** Store frozen tissue sections at -80°C.

Stability: All frozen tissue sections are stable for 1 year from date of purchase if stored at -80°C

without repeated freeze/thaws.

## **Product images:**



4x Image





20x Image