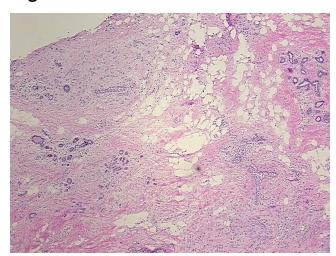

*Tumor Grade:** Nottingham G2: 6-7 points Intermediate combined grade (moderately favorable)



**OriGene Technologies, Inc.** 9620 Medical Center Drive, Ste 200

CN: techsupport@origene.cn

Rockville, MD 20850, US Phone: +1-888-267-4436 https://www.origene.com techsupport@origene.com EU: info-de@origene.com



Minimum Stage Grouping:

IΙΑ

T (Extent of Primary

Tumor):

T2

N (Lymph node

N0

metastasis):

M (Distant metastasis): MX

Diagnostic Test Results: Progesterone receptor ~ PR! by IHC,Positive; Estrogen receptor ~ ER! by IHC,Positive; HER2 ~

ERBB2 ~ Neu! by IHC, Negative

**Storage:** Store frozen tissue sections at -80°C.

Stability: All frozen tissue sections are stable for 1 year from date of purchase if stored at -80°C

without repeated freeze/thaws.

## **Product images:**



4x Image





20x Image