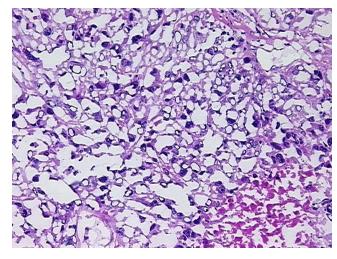

## **Product images:**

4x Image

20x Image

Site of Finding: Lymph node

**Appearance:** Tumor

Sample Diagnosis (from N

Pathology Verification):

Malignant melanoma, metastatic

Normal: 0%

Lesional: 0%

Tumor: 30%

CASE Diagnosis (from

medical center path

report):

Malignant melanoma, metastatic

**Age:** 48

Gender: Male

Tumor Grade: Not Reported

Minimum Stage