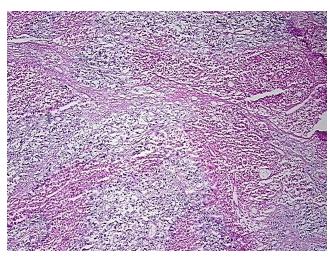

## **Product images:**

4x Image

20x Image

Site of Finding: Lymph node

**Appearance:** Tumor

Sample Diagnosis (from N

Pathology Verification):

Malignant melanoma, metastatic

Normal: 0%

Lesional: 0%

Tumor: 30%

CASE Diagnosis (from

medical center path

report):

Malignant melanoma, metastatic

**Age:** 48

Gender: Male

Tumor Grade: Not Reported

Minimum Stage