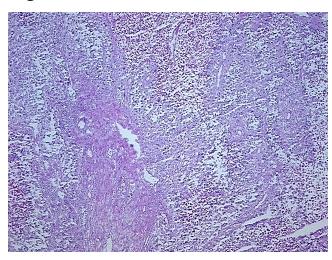

## **Product images:**

4x Image

20x Image

Site of Finding: Lymph node: cervical

Appearance: T

Sample Diagnosis (from

Pathology Verification):

Malignant melanoma, metastatic

Normal: 0%

Lesional: 0%

Tumor: 40%

CASE Diagnosis (from

medical center path

report):

Malignant melanoma, metastatic

**Age:** 48

Gender: Male

Race: White or Caucasian

Tumor Grade: Not Reported