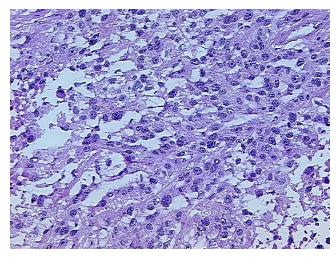

## **Product images:**

4x Image

20x Image

Site of Finding: Lymph node: cervical

Appearance: T

Sample Diagnosis (from

Pathology Verification):

Malignant melanoma, metastatic

Normal: 0%

Lesional: 0%

Tumor: 40%

CASE Diagnosis (from

medical center path

report):

Malignant melanoma, metastatic

**Age:** 48

Gender: Male

Race: White or Caucasian

Tumor Grade: Not Reported