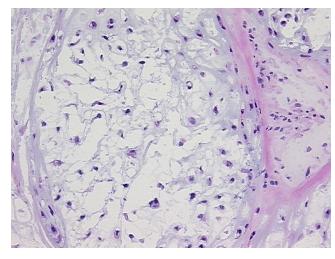

## **Product images:**

4x Image

20x Image

Appearance: T

Sample Diagnosis (from Pathology Verification):

Chondrosarcoma

Normal: 0%
Lesional: 0%
Tumor: 80%

Tumor Hypo/Acellular

Stroma:

20%

Tumor Hypercellular

Stroma:

0%

Necrosis: 09

Pathology Verification notes from H&E review:

Tumor Stroma (Hypo/Acellular): Fibrosis

CASE Diagnosis (from medical center path

report):

Chondrosarcoma