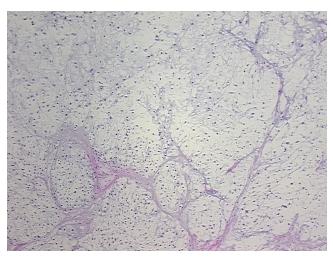

## **Product images:**

4x Image

20x Image

Appearance: T

Sample Diagnosis (from Pathology Verification):

Chondrosarcoma

Normal: 0%
Lesional: 0%
Tumor: 80%

Tumor Hypo/Acellular

Stroma:

20%

Tumor Hypercellular

Stroma:

0%

Necrosis: 09

Pathology Verification notes from H&E review:

Tumor Stroma (Hypo/Acellular): Fibrosis

CASE Diagnosis (from medical center path

report):

Chondrosarcoma