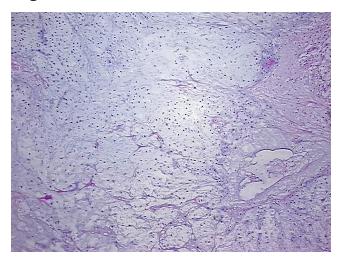

*Pathology Verification** 

notes from H&E review:

**CASE Diagnosis (from** medical center path

report):

50 Age: Gender: Male

**Tumor Grade:** AJCC G2: Moderately differentiated

Chondrosarcoma

0%

OriGene Technologies, Inc.

9620 Medical Center Drive, Ste 200 Rockville, MD 20850, US Phone: +1-888-267-4436 https://www.origene.com techsupport@origene.com EU: info-de@origene.com CN: techsupport@origene.cn



Tumor Stroma (Hypo/Acellular): Fibrosis

Minimum Stage Grouping:

IΑ

T (Extent of Primary

Tumor):

. . .

N (Lymph node

pN0

pT1

metastasis):

рМХ

M (Distant metastasis): Storage:

Store frozen tissue sections at -80°C.

Stability:

All frozen tissue sections are stable for 1 year from date of purchase if stored at -80°C

without repeated freeze/thaws.

## **Product images:**



4x Image



20x Image