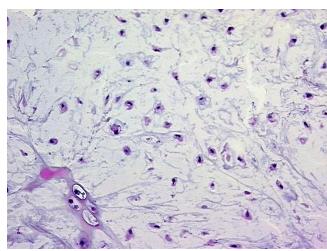

erification** 

notes from H&E review:

**CASE Diagnosis (from** medical center path

report):

50 Age: Gender: Male

**Tumor Grade:** AJCC G2: Moderately differentiated

Chondrosarcoma

0%

OriGene Technologies, Inc.

9620 Medical Center Drive, Ste 200 Rockville, MD 20850, US Phone: +1-888-267-4436 https://www.origene.com techsupport@origene.com EU: info-de@origene.com CN: techsupport@origene.cn



Tumor Stroma (Hypo/Acellular): Fibrosis

Minimum Stage Grouping:

IΑ

T (Extent of Primary

Tumor):

. . .

N (Lymph node

pN0

pT1

metastasis):

рМХ

M (Distant metastasis): Storage:

Store frozen tissue sections at -80°C.

Stability:

All frozen tissue sections are stable for 1 year from date of purchase if stored at -80°C

without repeated freeze/thaws.

## **Product images:**



4x Image



20x Image