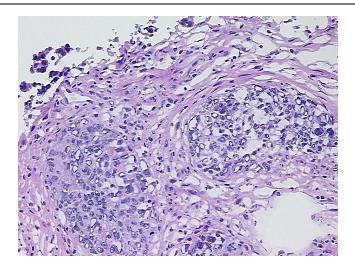

ve, Ste 200

CN: techsupport@origene.cn

Rockville, MD 20850, US Phone: +1-888-267-4436 https://www.origene.com techsupport@origene.com EU: info-de@origene.com

ORIGENE

Minimum Stage Grouping:

IIIC

T (Extent of Primary

Tumor):

T3c

N (Lymph node

metastasis):

NX

M (Distant metastasis):

MX

**Diagnostic Test Results:** 

Cytokeratins (5 and 6) ~ CK5,6! by IHC,Positive, focal; Synaptophysin ~ SYN! by IHC,Negative;

Epithelial specific antigen ~ BerEP4 ~ MOC31! by IHC, Positive; Chromogranin A ~ Parathyroid

secretory protein 1! by IHC, Negative; CA125 ~ Ovarian

**Storage:** Store frozen tissue sections at -80°C.

Stability: All frozen tissue sections are stable for 1 year from date of purchase if stored at -80°C

without repeated freeze/thaws.

## **Product images:**



4x Image





20x Image