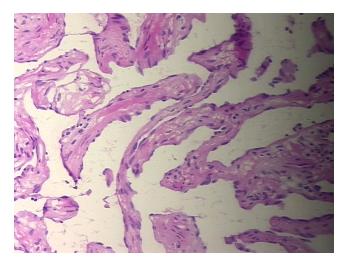

o/Acellular

Stroma:

0%

Tumor Hypercellular

Stroma:

0%

Necrosis: 0%

CASE Diagnosis (from medical center path

Hemangioma of liver

report):

**Age:** 53

**Gender:** Female

Race: White or Caucasian

Tumor Grade: Not Reported



Rockville, MD 20850, US Phone: +1-888-267-4436 https://www.origene.com techsupport@origene.com EU: info-de@origene.com CN: techsupport@origene.cn

OriGene Technologies, Inc.





Minimum Stage Grouping:

Not Reported

T (Extent of Primary

Tumor):

Not Reported

N (Lymph node

Not Reported

metastasis):

M (Distant metastasis): Not Reported

Storage:

Store frozen tissue sections at -80°C.

Stability:

All frozen tissue sections are stable for 1 year from date of purchase if stored at -80°C

without repeated freeze/thaws.

## **Product images:**



4x Image



20x Image