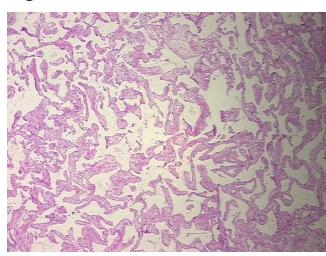

%

Tumor Hypo/Acellular

Stroma:

0%

Tumor Hypercellular

Stroma:

0%

Necrosis: 0%

CASE Diagnosis (from medical center path

Hemangioma of liver

report):

**Age:** 53

**Gender:** Female

Race: White or Caucasian

Tumor Grade: Not Reported



Rockville, MD 20850, US Phone: +1-888-267-4436 https://www.origene.com techsupport@origene.com EU: info-de@origene.com CN: techsupport@origene.cn

OriGene Technologies, Inc.





Minimum Stage Grouping:

Not Reported

T (Extent of Primary

Tumor):

Not Reported

N (Lymph node

Not Reported

metastasis):

M (Distant metastasis): Not Reported

Storage:

Store frozen tissue sections at -80°C.

Stability:

All frozen tissue sections are stable for 1 year from date of purchase if stored at -80°C

without repeated freeze/thaws.

## **Product images:**



4x Image



20x Image