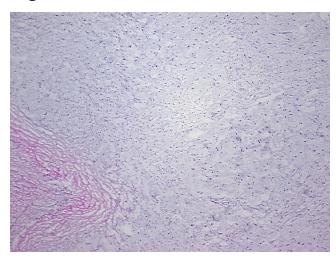

Hypercellular** 0%

Stroma:

0% **Necrosis:** 

**CASE Diagnosis (from** medical center path

report):

54 Age: Gender: Male

Race: White or Caucasian

**Tumor Grade:** AJCC G3-4: Poorly differentiated or undifferentiated

Chondrosarcoma, recurrent

OriGene Technologies, Inc.

9620 Medical Center Drive, Ste 200 Rockville, MD 20850, US Phone: +1-888-267-4436 https://www.origene.com techsupport@origene.com EU: info-de@origene.com CN: techsupport@origene.cn





Minimum Stage Grouping:

Ш

T (Extent of Primary

M (Distant metastasis):

Tumor):

N (Lymph node

NX

T2b

metastasis):

MX

Storage:

Store frozen tissue sections at -80°C.

Stability:

All frozen tissue sections are stable for 1 year from date of purchase if stored at -80°C

without repeated freeze/thaws.

## **Product images:**



4x Image



20x Image