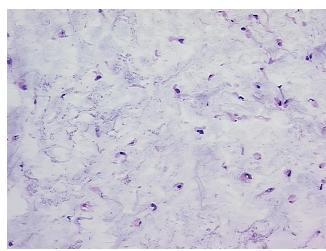

ar** 0%

Stroma:

0% **Necrosis:** 

**CASE Diagnosis (from** medical center path

report):

54 Age: Gender: Male

Race: White or Caucasian

**Tumor Grade:** AJCC G3-4: Poorly differentiated or undifferentiated

Chondrosarcoma, recurrent

OriGene Technologies, Inc.

9620 Medical Center Drive, Ste 200 Rockville, MD 20850, US Phone: +1-888-267-4436 https://www.origene.com techsupport@origene.com EU: info-de@origene.com CN: techsupport@origene.cn





Minimum Stage Grouping:

Ш

T (Extent of Primary

M (Distant metastasis):

Tumor):

N (Lymph node

NX

T2b

metastasis):

MX

Storage:

Store frozen tissue sections at -80°C.

Stability:

All frozen tissue sections are stable for 1 year from date of purchase if stored at -80°C

without repeated freeze/thaws.

## **Product images:**



4x Image



20x Image