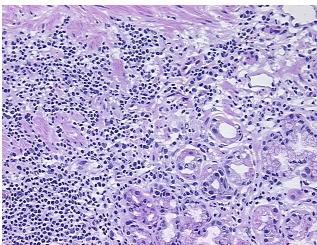

## **Product images:**

4x Image

20x Image

Appearance:

Sample Diagnosis (from Pathology Verification):

Gastritis, chronic

0% Normal: Lesional: 100% 0% Tumor: 0%

Tumor Hypo/Acellular

Stroma:

**Tumor Hypercellular** 

Stroma:

0%

**Necrosis:** 

**Pathology Verification** Inflammation: Mild Mixed inflammatory infiltrate; Non Tumor Structures: 20% Mucosa, 10% notes from H&E review: Submucosa, 70% Muscle

**CASE Diagnosis (from** 