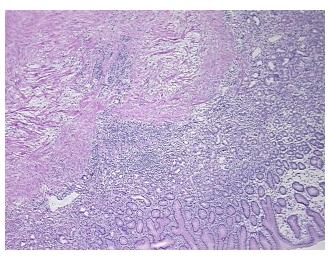

## **Product images:**

4x Image

20x Image

Appearance:

Sample Diagnosis (from Pathology Verification):

Gastritis, chronic

0% Normal: Lesional: 100% 0% Tumor: 0%

Tumor Hypo/Acellular

Stroma:

**Tumor Hypercellular** 

Stroma:

0%

**Necrosis:** 

**Pathology Verification** Inflammation: Mild Mixed inflammatory infiltrate; Non Tumor Structures: 20% Mucosa, 10% notes from H&E review: Submucosa, 70% Muscle

**CASE Diagnosis (from** 