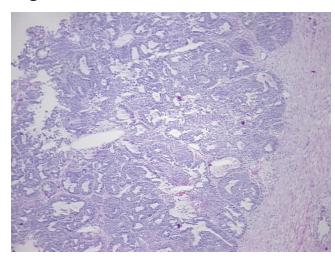

oma:

10%

20% **Necrosis:** 

**CASE Diagnosis (from** 

medical center path

report):

Adenocarcinoma of ovary, endometrioid, squamous features

58 Age:

**Female** Gender:

Race: White or Caucasian

**Tumor Grade:** FIGO G1: Well differentiated



OriGene Technologies, Inc. 9620 Medical Center Drive, Ste 200

CN: techsupport@origene.cn

Rockville, MD 20850, US Phone: +1-888-267-4436 https://www.origene.com techsupport@origene.com EU: info-de@origene.com



Minimum Stage Grouping:

IΑ

T1a

T (Extent of Primary

Tumor):

N (Lymph node N0

metastasis):

M (Distant metastasis): MX

**Storage:** Store frozen tissue sections at -80°C.

Stability: All frozen tissue sections are stable for 1 year from date of purchase if stored at -80°C

without repeated freeze/thaws.

## **Product images:**



4x Image



20x Image