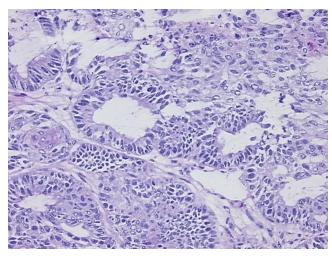

0% **Necrosis:** 

**CASE Diagnosis (from** 

medical center path

report):

Adenocarcinoma of ovary, endometrioid, squamous features

58 Age:

**Female** Gender:

Race: White or Caucasian

**Tumor Grade:** FIGO G1: Well differentiated



OriGene Technologies, Inc. 9620 Medical Center Drive, Ste 200

CN: techsupport@origene.cn

Rockville, MD 20850, US Phone: +1-888-267-4436 https://www.origene.com techsupport@origene.com EU: info-de@origene.com



Minimum Stage Grouping:

IΑ

T1a

T (Extent of Primary

Tumor):

N (Lymph node N0

metastasis):

M (Distant metastasis): MX

**Storage:** Store frozen tissue sections at -80°C.

Stability: All frozen tissue sections are stable for 1 year from date of purchase if stored at -80°C

without repeated freeze/thaws.

## **Product images:**



4x Image



20x Image