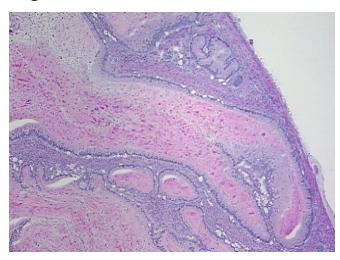

esional: 0%
Tumor: 50%

Tumor Hypo/Acellular

Stroma:

15%

Tumor Hypercellular

Stroma:

20%

Necrosis: 15%

CASE Diagnosis (from medical center path

report):

**Age:** 54

Gender: Female

Race: White or Caucasian

Tumor Grade: Not Reported



**OriGene Technologies, Inc.** 9620 Medical Center Drive, Ste 200

CN: techsupport@origene.cn

Rockville, MD 20850, US Phone: +1-888-267-4436 https://www.origene.com techsupport@origene.com EU: info-de@origene.com



Minimum Stage Grouping:

IΑ

T (Extent of Primary

Tumor):

T1a

N (Lymph node

NX

metastasis):

M (Distant metastasis): MX

**Storage:** Store frozen tissue sections at -80°C.

Stability: All frozen tissue sections are stable for 1 year from date of purchase if stored at -80°C

without repeated freeze/thaws.

## **Product images:**



4x Image



20x Image