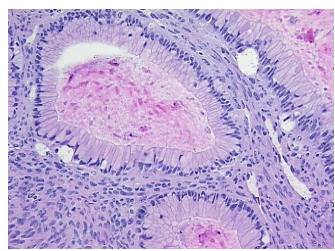

Tumor: 50%

Tumor Hypo/Acellular

Stroma:

15%

Tumor Hypercellular

Stroma:

20%

Necrosis: 15%

CASE Diagnosis (from medical center path

report):

**Age:** 54

Gender: Female

Race: White or Caucasian

Tumor Grade: Not Reported



**OriGene Technologies, Inc.** 9620 Medical Center Drive, Ste 200

CN: techsupport@origene.cn

Rockville, MD 20850, US Phone: +1-888-267-4436 https://www.origene.com techsupport@origene.com EU: info-de@origene.com



Minimum Stage Grouping:

IΑ

T (Extent of Primary

Tumor):

T1a

N (Lymph node

NX

metastasis):

M (Distant metastasis): MX

**Storage:** Store frozen tissue sections at -80°C.

Stability: All frozen tissue sections are stable for 1 year from date of purchase if stored at -80°C

without repeated freeze/thaws.

## **Product images:**



4x Image



20x Image