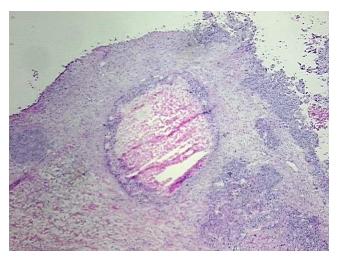

o/Acellular

Stroma:

**Tumor Hypercellular** 30%

0%

Stroma:

40% **Necrosis:** 

**CASE Diagnosis (from** 

medical center path

report):

Adenocarcinoma of stomach, metastatic

49 Age:

Gender: **Female** 

**Tumor Grade:** Not Reported

Minimum Stage IV

Grouping:



OriGene Technologies, Inc. 9620 Medical Center Drive, Ste 200

CN: techsupport@origene.cn

Rockville, MD 20850, US Phone: +1-888-267-4436 https://www.origene.com techsupport@origene.com EU: info-de@origene.com



T (Extent of Primary

Tumor):

pTX

N (Lymph node

pNX

metastasis):

**M** (Distant metastasis): pM1

**Storage:** Store frozen tissue sections at -80°C.

Stability: All frozen tissue sections are stable for 1 year from date of purchase if stored at -80°C

without repeated freeze/thaws.

## **Product images:**



4x Image



20x Image