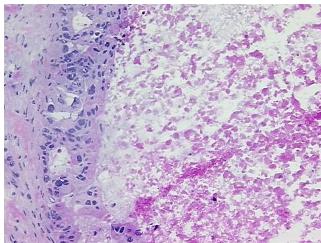

Stroma:

**Tumor Hypercellular** 30%

0%

Stroma:

40% **Necrosis:** 

**CASE Diagnosis (from** 

medical center path

report):

Adenocarcinoma of stomach, metastatic

49 Age:

Gender: **Female** 

**Tumor Grade:** Not Reported

Minimum Stage IV

Grouping:



OriGene Technologies, Inc. 9620 Medical Center Drive, Ste 200

CN: techsupport@origene.cn

Rockville, MD 20850, US Phone: +1-888-267-4436 https://www.origene.com techsupport@origene.com EU: info-de@origene.com



T (Extent of Primary

Tumor):

pTX

N (Lymph node

pNX

metastasis):

**M** (Distant metastasis): pM1

**Storage:** Store frozen tissue sections at -80°C.

Stability: All frozen tissue sections are stable for 1 year from date of purchase if stored at -80°C

without repeated freeze/thaws.

## **Product images:**



4x Image



20x Image