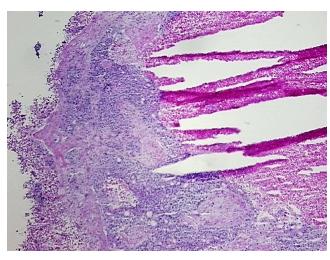

Hypo/Acellular

Stroma:

0%

Tumor Hypercellular

Stroma:

20%

40%

Necrosis:

**CASE Diagnosis (from** 

medical center path

report):

Adenocarcinoma of stomach, metastatic

**Age:** 49

**Gender:** Female

Tumor Grade: Not Reported

Minimum Stage IV

**Grouping:** 



**OriGene Technologies, Inc.** 9620 Medical Center Drive, Ste 200

CN: techsupport@origene.cn

Rockville, MD 20850, US Phone: +1-888-267-4436 https://www.origene.com techsupport@origene.com EU: info-de@origene.com



T (Extent of Primary

Tumor):

pNX

pTX

N (Lymph node metastasis):

M (Distant metastasis): pM1

**Storage:** Store frozen tissue sections at -80°C.

Stability: All frozen tissue sections are stable for 1 year from date of purchase if stored at -80°C

without repeated freeze/thaws.

## **Product images:**



4x Image



20x Image