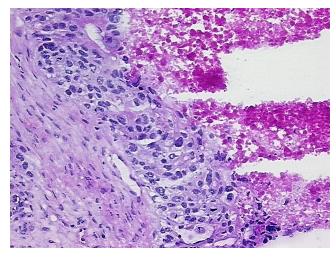

lar

Stroma:

0%

Tumor Hypercellular

Stroma:

20%

40%

Necrosis:

**CASE Diagnosis (from** 

medical center path

report):

Adenocarcinoma of stomach, metastatic

**Age:** 49

**Gender:** Female

Tumor Grade: Not Reported

Minimum Stage IV

**Grouping:** 



**OriGene Technologies, Inc.** 9620 Medical Center Drive, Ste 200

CN: techsupport@origene.cn

Rockville, MD 20850, US Phone: +1-888-267-4436 https://www.origene.com techsupport@origene.com EU: info-de@origene.com



T (Extent of Primary

Tumor):

pNX

pTX

N (Lymph node metastasis):

M (Distant metastasis): pM1

**Storage:** Store frozen tissue sections at -80°C.

Stability: All frozen tissue sections are stable for 1 year from date of purchase if stored at -80°C

without repeated freeze/thaws.

## **Product images:**



4x Image



20x Image