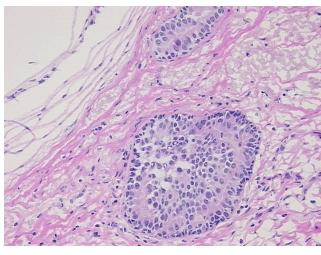

E Diagnosis (from** medical center path

report):

Adenocarcinoma of breast, ductal

51 Age:

Gender: **Female** 

Race: Black or African American



OriGene Technologies, Inc. 9620 Medical Center Drive, Ste 200

CN: techsupport@origene.cn

Rockville, MD 20850, US Phone: +1-888-267-4436 https://www.origene.com techsupport@origene.com EU: info-de@origene.com



**Tumor Grade:** Nottingham G1: 3-5 points Low combined grade (favorable)

Minimum Stage

Grouping:

IΙΑ

\_ . .

T (Extent of Primary

Tumor):

T1b

N (Lymph node

N0 (mol+)

metastasis):

M (Distant metastasis): MX

Storage: Store frozen tissue sections at -80°C.

Stability: All frozen tissue sections are stable for 1 year from date of purchase if stored at -80°C

without repeated freeze/thaws.

## **Product images:**



4x Image



20x Image