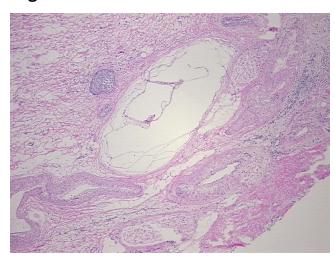

issue

**CASE Diagnosis (from** medical center path

report):

Adenocarcinoma of breast, ductal

51 Age:

Gender: **Female** 

Race: Black or African American



OriGene Technologies, Inc. 9620 Medical Center Drive, Ste 200

CN: techsupport@origene.cn

Rockville, MD 20850, US Phone: +1-888-267-4436 https://www.origene.com techsupport@origene.com EU: info-de@origene.com



**Tumor Grade:** Nottingham G1: 3-5 points Low combined grade (favorable)

Minimum Stage

Grouping:

IΙΑ

\_ . .

T (Extent of Primary

Tumor):

T1b

N (Lymph node

N0 (mol+)

metastasis):

M (Distant metastasis): MX

Storage: Store frozen tissue sections at -80°C.

Stability: All frozen tissue sections are stable for 1 year from date of purchase if stored at -80°C

without repeated freeze/thaws.

## **Product images:**



4x Image



20x Image