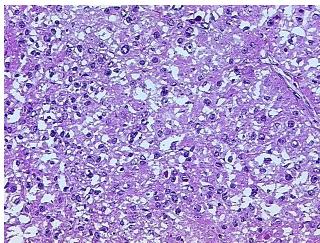

**Necrosis:** 

**CASE Diagnosis (from** 

medical center path

report):

Carcinoma of kidney, renal cell, clear cell

37 Age:

Gender: **Female** 

Race: White or Caucasian

**Tumor Grade:** Fuhrman G4: Nuclei bizarre and multilobated



OriGene Technologies, Inc. 9620 Medical Center Drive, Ste 200

CN: techsupport@origene.cn

Rockville, MD 20850, US Phone: +1-888-267-4436 https://www.origene.com techsupport@origene.com EU: info-de@origene.com



Minimum Stage Grouping:

Ш

T3b

T (Extent of Primary

Tumor):

N (Lymph node N0

metastasis):

M (Distant metastasis): MX

**Storage:** Store frozen tissue sections at -80°C.

Stability: All frozen tissue sections are stable for 1 year from date of purchase if stored at -80°C

without repeated freeze/thaws.

## **Product images:**



4x Image



20x Image