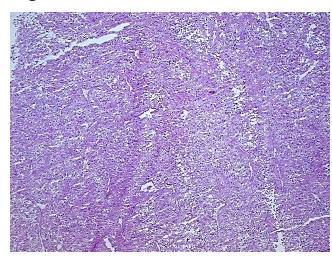

a:

0%

10%

**Necrosis:** 

**CASE Diagnosis (from** 

medical center path

report):

Carcinoma of kidney, renal cell, clear cell

37 Age:

Gender: **Female** 

Race: White or Caucasian

**Tumor Grade:** Fuhrman G4: Nuclei bizarre and multilobated



OriGene Technologies, Inc. 9620 Medical Center Drive, Ste 200

CN: techsupport@origene.cn

Rockville, MD 20850, US Phone: +1-888-267-4436 https://www.origene.com techsupport@origene.com EU: info-de@origene.com



Minimum Stage Grouping:

Ш

T3b

T (Extent of Primary

Tumor):

N (Lymph node N0

metastasis):

M (Distant metastasis): MX

**Storage:** Store frozen tissue sections at -80°C.

Stability: All frozen tissue sections are stable for 1 year from date of purchase if stored at -80°C

without repeated freeze/thaws.

## **Product images:**



4x Image



20x Image