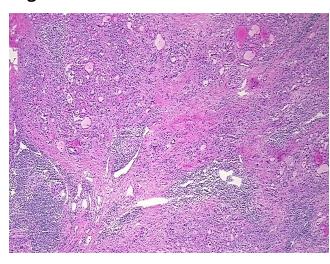

## **Product images:**

4x Image

20x Image

Appearance: T

Sample Diagnosis (from Pathology Verification):

Carcinoma of thyroid, papillary, follicular variant

Normal: 0%

Lesional: 0%

Tumor: 60%

Tumor Hypo/Acellular

Stroma:

40%

**Tumor Hypercellular** 

Stroma:

0%

Necrosis: 0º

Pathology Verification

notes from H&E review:

Tumor Stroma (Hypo/Acellular): Fibrosis; Inflammation: Moderate Lymphoid infiltrate