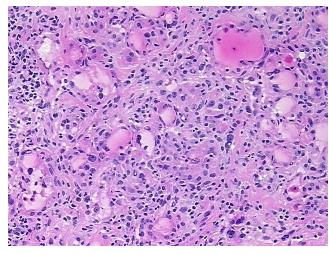

## **Product images:**

4x Image

20x Image

Appearance: T

Sample Diagnosis (from Pathology Verification):

Carcinoma of thyroid, papillary, follicular variant

Normal: 0%

Lesional: 0%

Tumor: 60%

Tumor Hypo/Acellular

Stroma:

40%

**Tumor Hypercellular** 

Stroma:

0%

Necrosis: 0º

Pathology Verification

notes from H&E review:

Tumor Stroma (Hypo/Acellular): Fibrosis; Inflammation: Moderate Lymphoid infiltrate