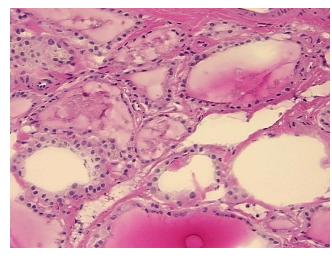

review:

**CASE Diagnosis (from** medical center path

report):

Carcinoma of thyroid, follicular

Non Tumor Structures: 70% Thyroid follicles, 30% Fibrous stroma

71 Age: Gender: Male

Race: White or Caucasian



OriGene Technologies, Inc. 9620 Medical Center Drive, Ste 200

CN: techsupport@origene.cn

Rockville, MD 20850, US Phone: +1-888-267-4436 https://www.origene.com techsupport@origene.com EU: info-de@origene.com



Tumor Grade: Not Reported

Minimum Stage

Grouping:

Ш

T (Extent of Primary

Tumor):

Storage:

T3

N (Lymph node

N0

metastasis):

MX

M (Distant metastasis):

Store frozen tissue sections at -80°C.

Stability: All frozen tissue sections are stable for 1 year from date of purchase if stored at -80°C

without repeated freeze/thaws.

## **Product images:**



4x Image



20x Image