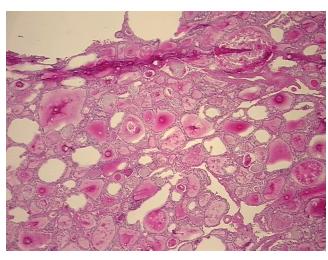

es from H&E review:

**CASE Diagnosis (from** medical center path

report):

Carcinoma of thyroid, follicular

Non Tumor Structures: 70% Thyroid follicles, 30% Fibrous stroma

71 Age: Gender: Male

Race: White or Caucasian



OriGene Technologies, Inc. 9620 Medical Center Drive, Ste 200

CN: techsupport@origene.cn

Rockville, MD 20850, US Phone: +1-888-267-4436 https://www.origene.com techsupport@origene.com EU: info-de@origene.com



Tumor Grade: Not Reported

Minimum Stage

Grouping:

Ш

T (Extent of Primary

Tumor):

Storage:

T3

N (Lymph node

N0

metastasis):

MX

M (Distant metastasis):

Store frozen tissue sections at -80°C.

Stability: All frozen tissue sections are stable for 1 year from date of purchase if stored at -80°C

without repeated freeze/thaws.

## **Product images:**



4x Image



20x Image