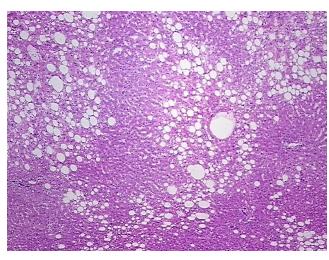

## **Product images:**

4x Image

20x Image

Appearance:

Sample Diagnosis (from Pathology Verification):

Fatty changes to liver

0% Normal: Lesional: 100% 0% Tumor: 0%

Tumor Hypo/Acellular

Stroma:

**Tumor Hypercellular** Stroma:

0%

0% **Necrosis:** 

**Pathology Verification** 

notes from H&E review:

Non Tumor Structures: 95% Lobules, 5% Triads

**CASE Diagnosis (from** medical center path

report):

Adenocarcinoma of colon, metastatic

56 Age: Gender: Male