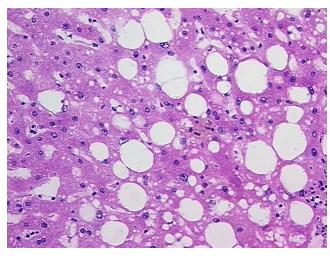

## **Product images:**

4x Image

20x Image

Appearance:

Sample Diagnosis (from Pathology Verification):

Fatty changes to liver

0% Normal: Lesional: 100% 0% Tumor: 0%

Tumor Hypo/Acellular

Stroma:

**Tumor Hypercellular** Stroma:

0%

0% **Necrosis:** 

**Pathology Verification** 

notes from H&E review:

Non Tumor Structures: 95% Lobules, 5% Triads

**CASE Diagnosis (from** medical center path

report):

Adenocarcinoma of colon, metastatic

56 Age: Gender: Male