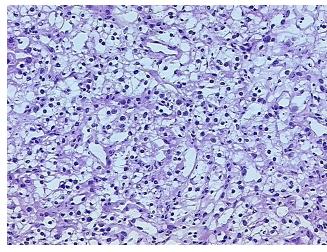

%

Stroma:

0% **Necrosis:** 

**CASE Diagnosis (from** 

medical center path

report):

Carcinoma of kidney, renal cell, clear cell

50 Age:

Gender: Male

Race: White or Caucasian

**Tumor Grade:** Fuhrman G2: Nuclei slightly irregular



OriGene Technologies, Inc. 9620 Medical Center Drive, Ste 200

CN: techsupport@origene.cn

Rockville, MD 20850, US Phone: +1-888-267-4436 https://www.origene.com techsupport@origene.com EU: info-de@origene.com



Minimum Stage Grouping:

Ш

T2

T (Extent of Primary

Tumor):

N (Lymph node N0

metastasis):

M (Distant metastasis): MX

**Storage:** Store frozen tissue sections at -80°C.

Stability: All frozen tissue sections are stable for 1 year from date of purchase if stored at -80°C

without repeated freeze/thaws.

## **Product images:**



4x Image



20x Image