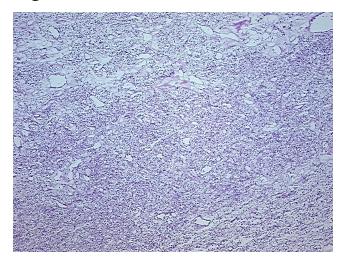

cellular** 0%

Stroma:

0% **Necrosis:** 

**CASE Diagnosis (from** 

medical center path

report):

Carcinoma of kidney, renal cell, clear cell

50 Age:

Gender: Male

Race: White or Caucasian

**Tumor Grade:** Fuhrman G2: Nuclei slightly irregular



OriGene Technologies, Inc. 9620 Medical Center Drive, Ste 200

CN: techsupport@origene.cn

Rockville, MD 20850, US Phone: +1-888-267-4436 https://www.origene.com techsupport@origene.com EU: info-de@origene.com



Minimum Stage Grouping:

Ш

T2

T (Extent of Primary

Tumor):

N (Lymph node N0

metastasis):

M (Distant metastasis): MX

**Storage:** Store frozen tissue sections at -80°C.

Stability: All frozen tissue sections are stable for 1 year from date of purchase if stored at -80°C

without repeated freeze/thaws.

## **Product images:**



4x Image



20x Image