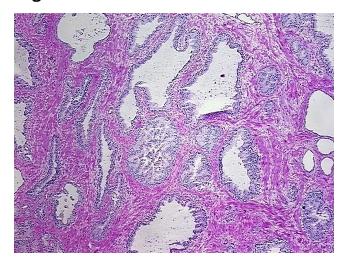

## **Product images:**

4x Image

20x Image

## **Product data:**

Product Type: Frozen Sections

Disease State: Other Disease

Diagnosis Category: Neoplasia
Tissue: Prostate

Frozen Sample ID: FR0003EA9C

Case ID: CI0000017063

Tissue of Origin: Prostate
Site of Finding: Prostate
Appearance: Tumor

Sample Diagnosis (from Pathology Verification):

Prostatic intraepithelial neoplasia

Normal: 0%
Lesional: 90%
Tumor: 10%
Tumor Hypo/Acellular 0%

Stroma:

Tumor Hypercellular

Stroma:

0%

Necrosis: 0%

Pathology Verification notes from H&E review:

Non Tumor Structures: 60% Epithelium, 40% Fibromuscular stroma

CASE Diagnosis (from medical center path

report):

Adenocarcinoma of prostate

Age: 64
Gender: Male