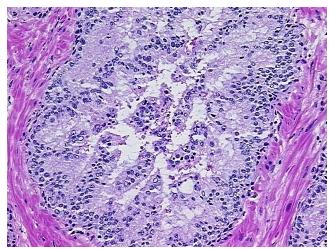

## **Product images:**

4x Image

20x Image

## **Product data:**

Product Type: Frozen Sections

Disease State: Other Disease

Diagnosis Category: Neoplasia
Tissue: Prostate

Frozen Sample ID: FR0003EA9C

Case ID: CI0000017063

Tissue of Origin: Prostate
Site of Finding: Prostate
Appearance: Tumor

Sample Diagnosis (from Pathology Verification):

Prostatic intraepithelial neoplasia

Normal: 0%
Lesional: 90%
Tumor: 10%
Tumor Hypo/Acellular 0%

Stroma:

Tumor Hypercellular

Stroma:

0%

Necrosis: 0%

Pathology Verification notes from H&E review:

Non Tumor Structures: 60% Epithelium, 40% Fibromuscular stroma

CASE Diagnosis (from medical center path

report):

Adenocarcinoma of prostate

Age: 64
Gender: Male