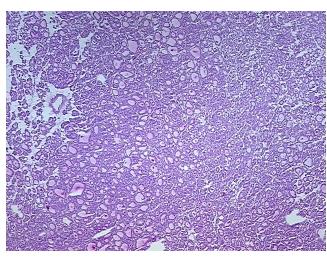

CASE Diagnosis (from

medical center path

report):

Carcinoma of thyroid, papillary, focal

Non Tumor Structures: 95% Thyroid follicles, 5% Fibrous stroma

**Age:** 52

**Gender:** Female

Race: White or Caucasian



**OriGene Technologies, Inc.** 9620 Medical Center Drive, Ste 200

CN: techsupport@origene.cn

Rockville, MD 20850, US Phone: +1-888-267-4436 https://www.origene.com techsupport@origene.com EU: info-de@origene.com



Tumor Grade: Not Reported

Minimum Stage

**Grouping:** 

T (Extent of Primary

Tumor):

T1

N (Lymph node

NX

metastasis):

M (Distant metastasis): MX

**Storage:** Store frozen tissue sections at -80°C.

Stability: All frozen tissue sections are stable for 1 year from date of purchase if stored at -80°C

without repeated freeze/thaws.

## **Product images:**



4x Image



20x Image