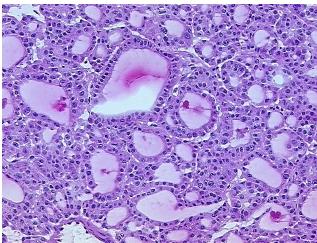

is (from

medical center path

report):

Carcinoma of thyroid, papillary, focal

Non Tumor Structures: 95% Thyroid follicles, 5% Fibrous stroma

**Age:** 52

**Gender:** Female

Race: White or Caucasian



**OriGene Technologies, Inc.** 9620 Medical Center Drive, Ste 200

CN: techsupport@origene.cn

Rockville, MD 20850, US Phone: +1-888-267-4436 https://www.origene.com techsupport@origene.com EU: info-de@origene.com



Tumor Grade: Not Reported

Minimum Stage

**Grouping:** 

T (Extent of Primary

Tumor):

T1

N (Lymph node

NX

metastasis):

M (Distant metastasis): MX

**Storage:** Store frozen tissue sections at -80°C.

Stability: All frozen tissue sections are stable for 1 year from date of purchase if stored at -80°C

without repeated freeze/thaws.

## **Product images:**



4x Image



20x Image