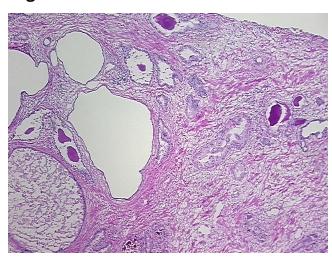

Adenocarcinoma of prostate

**CASE Diagnosis (from** medical center path

report):

51 Age:

Gender: Male

Race: Black or African American



OriGene Technologies, Inc. 9620 Medical Center Drive, Ste 200

CN: techsupport@origene.cn

Rockville, MD 20850, US Phone: +1-888-267-4436 https://www.origene.com techsupport@origene.com EU: info-de@origene.com

Non Tumor Structures: 40% Epithelium, 60% Fibromuscular stroma



**Tumor Grade:** Gleason Score: 3+3=6/10

Minimum Stage

Grouping:

Ш

T (Extent of Primary

Tumor):

T3a

N (Lymph node

NX

metastasis):

M (Distant metastasis): MX

**Storage:** Store frozen tissue sections at -80°C.

Stability: All frozen tissue sections are stable for 1 year from date of purchase if stored at -80°C

without repeated freeze/thaws.

## **Product images:**



4x Image



20x Image