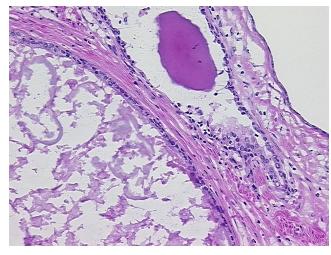

noma of prostate

**CASE Diagnosis (from** medical center path

report):

51 Age:

Gender: Male

Race: Black or African American



OriGene Technologies, Inc. 9620 Medical Center Drive, Ste 200

CN: techsupport@origene.cn

Rockville, MD 20850, US Phone: +1-888-267-4436 https://www.origene.com techsupport@origene.com EU: info-de@origene.com

Non Tumor Structures: 40% Epithelium, 60% Fibromuscular stroma



**Tumor Grade:** Gleason Score: 3+3=6/10

Minimum Stage

Grouping:

Ш

T (Extent of Primary

Tumor):

T3a

N (Lymph node

NX

metastasis):

M (Distant metastasis): MX

**Storage:** Store frozen tissue sections at -80°C.

Stability: All frozen tissue sections are stable for 1 year from date of purchase if stored at -80°C

without repeated freeze/thaws.

## **Product images:**



4x Image



20x Image