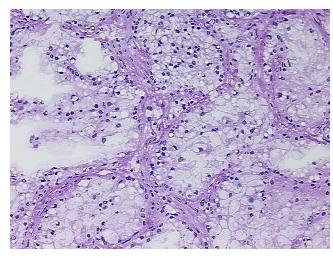

rosis:** 

**CASE Diagnosis (from** 

medical center path

report):

Carcinoma of kidney, renal cell, clear cell, metastatic

68 Age:

**Female** Gender:

Race: White or Caucasian

**Tumor Grade:** Fuhrman G2: Nuclei slightly irregular



OriGene Technologies, Inc. 9620 Medical Center Drive, Ste 200

CN: techsupport@origene.cn

Rockville, MD 20850, US Phone: +1-888-267-4436 https://www.origene.com techsupport@origene.com EU: info-de@origene.com



Minimum Stage Grouping:

IV

T (Extent of Primary

Tumor):

N (Lymph node

NX

TX

metastasis):

M (Distant metastasis): M1

**Storage:** Store frozen tissue sections at -80°C.

Stability: All frozen tissue sections are stable for 1 year from date of purchase if stored at -80°C

without repeated freeze/thaws.

## **Product images:**



4x Image



20x Image