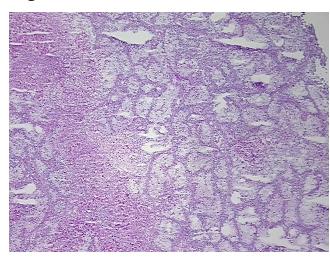

:

20% **Necrosis:** 

**CASE Diagnosis (from** 

medical center path

report):

Carcinoma of kidney, renal cell, clear cell, metastatic

68 Age:

**Female** Gender:

Race: White or Caucasian

**Tumor Grade:** Fuhrman G2: Nuclei slightly irregular



OriGene Technologies, Inc. 9620 Medical Center Drive, Ste 200

CN: techsupport@origene.cn

Rockville, MD 20850, US Phone: +1-888-267-4436 https://www.origene.com techsupport@origene.com EU: info-de@origene.com



Minimum Stage Grouping:

IV

T (Extent of Primary

Tumor):

N (Lymph node

NX

TX

metastasis):

M (Distant metastasis): M1

**Storage:** Store frozen tissue sections at -80°C.

Stability: All frozen tissue sections are stable for 1 year from date of purchase if stored at -80°C

without repeated freeze/thaws.

## **Product images:**



4x Image



20x Image