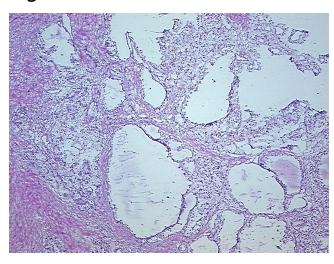

**CASE Diagnosis (from** medical center path

report):

Carcinoma of kidney, renal cell, clear cell

Carcinoma of kidney, renal cell, clear cell

46 Age: Gender: Male

Race: White or Caucasian



OriGene Technologies, Inc. 9620 Medical Center Drive, Ste 200

CN: techsupport@origene.cn

Rockville, MD 20850, US Phone: +1-888-267-4436 https://www.origene.com techsupport@origene.com EU: info-de@origene.com



**Tumor Grade:** Fuhrman G2: Nuclei slightly irregular

Minimum Stage

T (Extent of Primary

Grouping:

T1b

Tumor):

N (Lymph node

NX

metastasis):

M (Distant metastasis): MX

**Storage:** Store frozen tissue sections at -80°C.

Stability: All frozen tissue sections are stable for 1 year from date of purchase if stored at -80°C

without repeated freeze/thaws.

## **Product images:**



4x Image



20x Image