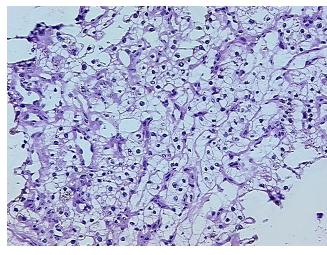

nosis (from** medical center path

report):

Carcinoma of kidney, renal cell, clear cell

Carcinoma of kidney, renal cell, clear cell

46 Age: Gender: Male

Race: White or Caucasian



OriGene Technologies, Inc. 9620 Medical Center Drive, Ste 200

CN: techsupport@origene.cn

Rockville, MD 20850, US Phone: +1-888-267-4436 https://www.origene.com techsupport@origene.com EU: info-de@origene.com



**Tumor Grade:** Fuhrman G2: Nuclei slightly irregular

Minimum Stage

T (Extent of Primary

Grouping:

T1b

Tumor):

N (Lymph node

NX

metastasis):

M (Distant metastasis): MX

**Storage:** Store frozen tissue sections at -80°C.

Stability: All frozen tissue sections are stable for 1 year from date of purchase if stored at -80°C

without repeated freeze/thaws.

## **Product images:**



4x Image



20x Image