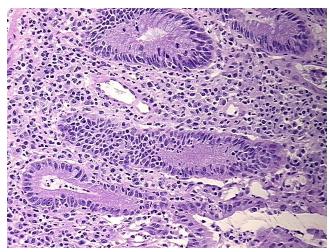

oma:

0%

**Tumor Hypercellular** 

Stroma:

**Necrosis:** 

**Pathology Verification** Inflammation: Mild Lymphoid infiltrate; Non Tumor Structures: 20% Mucosa, 10%

notes from H&E review: Submucosa, 70% Muscle

**CASE Diagnosis (from** medical center path

report):

Colitis, ulcerative, chronic active

35 Age:

Gender: **Female** 

Race: White or Caucasian



OriGene Technologies, Inc. 9620 Medical Center Drive, Ste 200

CN: techsupport@origene.cn

Rockville, MD 20850, US Phone: +1-888-267-4436 https://www.origene.com techsupport@origene.com EU: info-de@origene.com



**Storage:** Store frozen tissue sections at -80°C.

Stability: All frozen tissue sections are stable for 1 year from date of purchase if stored at -80°C

without repeated freeze/thaws.

## **Product images:**



4x Image



20x Image