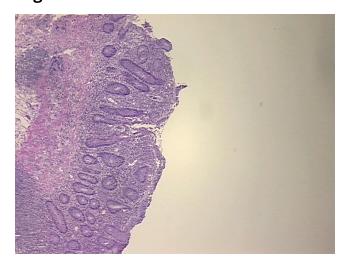

ellular

Stroma:

0%

**Tumor Hypercellular** 

Stroma:

**Necrosis:** 

**Pathology Verification** Inflammation: Mild Lymphoid infiltrate; Non Tumor Structures: 20% Mucosa, 10%

notes from H&E review: Submucosa, 70% Muscle

**CASE Diagnosis (from** medical center path

report):

Colitis, ulcerative, chronic active

35 Age:

Gender: **Female** 

Race: White or Caucasian



OriGene Technologies, Inc. 9620 Medical Center Drive, Ste 200

CN: techsupport@origene.cn

Rockville, MD 20850, US Phone: +1-888-267-4436 https://www.origene.com techsupport@origene.com EU: info-de@origene.com



**Storage:** Store frozen tissue sections at -80°C.

Stability: All frozen tissue sections are stable for 1 year from date of purchase if stored at -80°C

without repeated freeze/thaws.

## **Product images:**



4x Image



20x Image