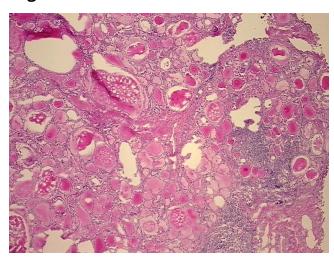

ctures: 85% Thyroid follicles,

notes from H&E review: 15% Fibrous stroma

CASE Diagnosis (from

medical center path

report):

Carcinoma of thyroid, papillary

**Age:** 45

**Gender:** Female

Race: Hispanic or Latino



**OriGene Technologies, Inc.** 9620 Medical Center Drive, Ste 200

CN: techsupport@origene.cn

Rockville, MD 20850, US Phone: +1-888-267-4436 https://www.origene.com techsupport@origene.com EU: info-de@origene.com



Tumor Grade: Not Reported

Minimum Stage

Grouping:

T1

T (Extent of Primary

Tumor):

N (Lymph node

N1a

metastasis):

M (Distant metastasis): MX

**Storage:** Store frozen tissue sections at -80°C.

Stability: All frozen tissue sections are stable for 1 year from date of purchase if stored at -80°C

without repeated freeze/thaws.

## **Product images:**



4x Image



20x Image