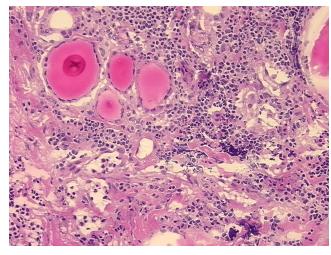

Thyroid follicles,

notes from H&E review: 15% Fibrous stroma

CASE Diagnosis (from

medical center path

report):

Carcinoma of thyroid, papillary

**Age:** 45

**Gender:** Female

Race: Hispanic or Latino



**OriGene Technologies, Inc.** 9620 Medical Center Drive, Ste 200

CN: techsupport@origene.cn

Rockville, MD 20850, US Phone: +1-888-267-4436 https://www.origene.com techsupport@origene.com EU: info-de@origene.com



Tumor Grade: Not Reported

Minimum Stage

Grouping:

T1

T (Extent of Primary

Tumor):

N (Lymph node

N1a

metastasis):

M (Distant metastasis): MX

**Storage:** Store frozen tissue sections at -80°C.

Stability: All frozen tissue sections are stable for 1 year from date of purchase if stored at -80°C

without repeated freeze/thaws.

## **Product images:**



4x Image



20x Image