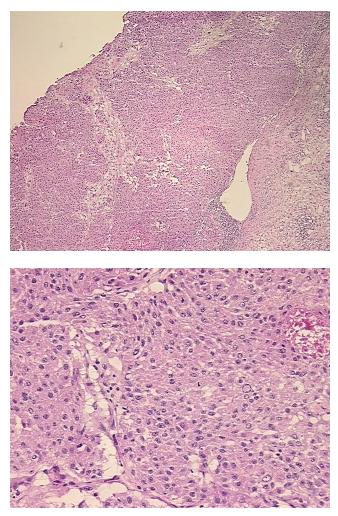

| Product Type:                                           | Frozen Sections                                                                        |
|---------------------------------------------------------|----------------------------------------------------------------------------------------|
| Disease State:                                          | Cancer                                                                                 |
| Diagnosis Category:                                     | Cancer of Unknown Origin                                                               |
| Tissue:                                                 | Unknown origin                                                                         |
| Frozen Sample ID:                                       | FR0003E579                                                                             |
| Case ID:                                                | CI0000016825                                                                           |
| Tissue of Origin:                                       | Unknown tissue                                                                         |
| Site of Finding:                                        | Neck                                                                                   |
| Appearance:                                             | т                                                                                      |
| Sample Diagnosis (from<br>Pathology Verification):      | Adenocarcinoma of unknown origin, metastatic                                           |
| Normal:                                                 | 0%                                                                                     |
| Lesional:                                               | 0%                                                                                     |
| Tumor:                                                  | 40%                                                                                    |
| Tumor Hypo/Acellular<br>Stroma:                         | 0%                                                                                     |
| Tumor Hypercellular<br>Stroma:                          | 60%                                                                                    |
| Necrosis:                                               | 0%                                                                                     |
| Pathology Verification<br>notes from H&E review:        | Tumor Stroma (Cellular): Desmoplastic reaction, Fibroblastic cells, Inflammatory cells |
| CASE Diagnosis (from<br>medical center path<br>report): | Adenocarcinoma of unknown origin, metastatic                                           |
| Age:                                                    | 64                                                                                     |
| Gender:                                                 | Male                                                                                   |
| Race:                                                   | White or Caucasian                                                                     |
|                                                         |                                                                                        |

## Product images:

×//\_\_\_

4x Image

20x Image

This product is to be used for laboratory only. Not for diagnostic or therapeutic use. ©2022 OriGene Technologies, Inc., 9620 Medical Center Drive, Ste 200, Rockville, MD 20850, US